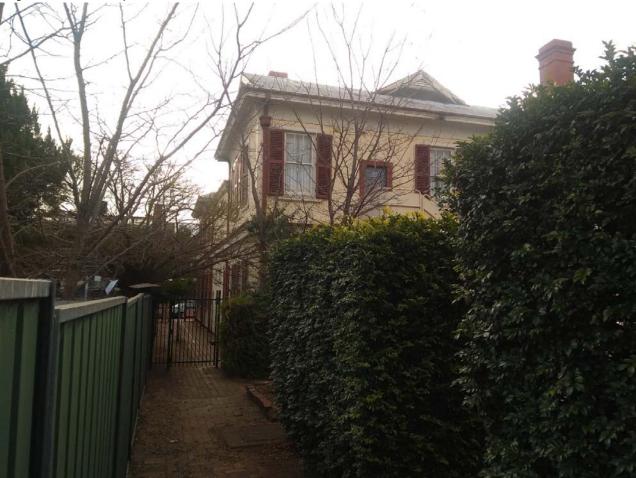

#### 2.2.2 142 Brisbane Street

The heritage listed Lands Building occupied most of the land within 142 Brisbane Street. The building was a two storey office building constructed of timber and corrugated iron. The building fronted Brisbane Street on its western side and pedestrian access was via a door adjacent to the Brisbane Street footpath.

A narrow pedestrian walkway was located between the Lands Building and the southern site boundary. The pathway was treated with brick pavers. The pathway provided a pedestrian link between Carrington Avenue and Brisbane Street, however, at the time of the site inspection security fencing had been installed at each end to restrict public access.

Table 7: Summary of Ownership – Former Lot 23 DP 565246

Historical ownership records indicate that the southern portion of the site was Crown Land or owned by the State of NSW (or equivalent) from at least the 1880's onwards. The existing lands building is believed to have been completed circa 1896 and remained at the site at the time of this PSI.