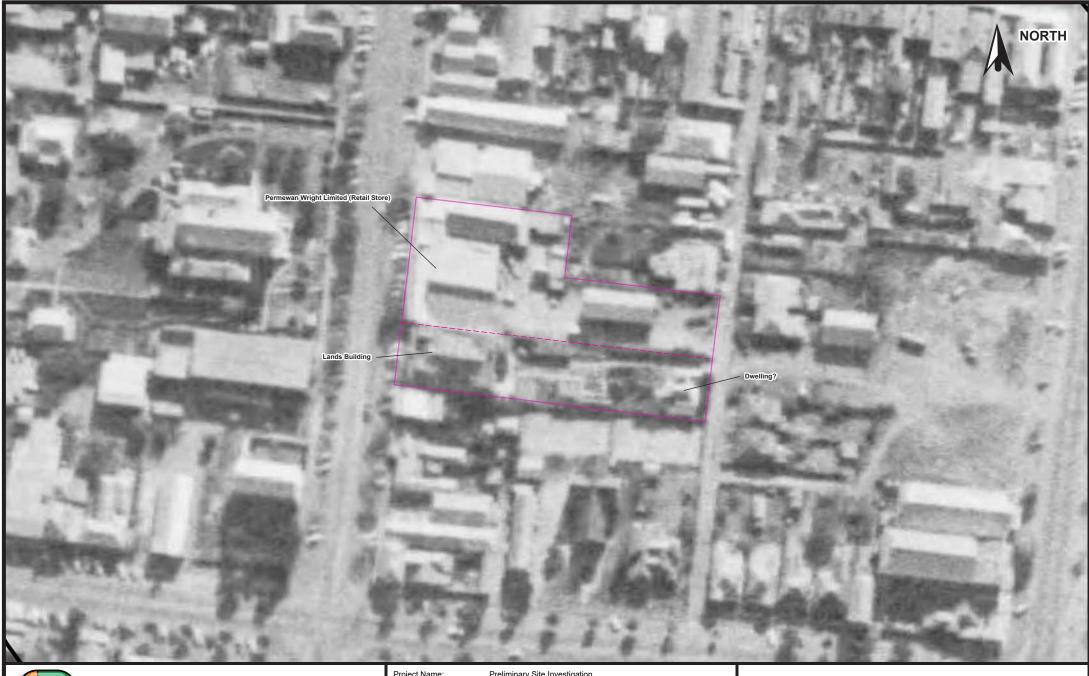

There appear to be no major changes to the site in the 1971 aerial photograph (see *Figure 6* of *Annex A*).

The 1980 aerial photograph is presented as *Figure 7* of *Annex A*. The existing three storey office building located in the eastern portion of the site is present in the 1980 aerial photograph. The Lands Building remains in the south west corner of the site. The area between the Lands building and the three storey office building appears to be used for car parking (similar to its use at the time of the PSI). Commercial buildings remain in the central west and north west portions of the site, fronting Brisbane Street. A driveway remains between the rear of these properties and Carrington Avenue. Land title records suggest a right of carriageway existing in this location to allow vehicular access to the properties from Carrington Avenue. Land title records indicate that the commercial building were under ownership of Nowra Hill Pty Ltd at the time of the photo.