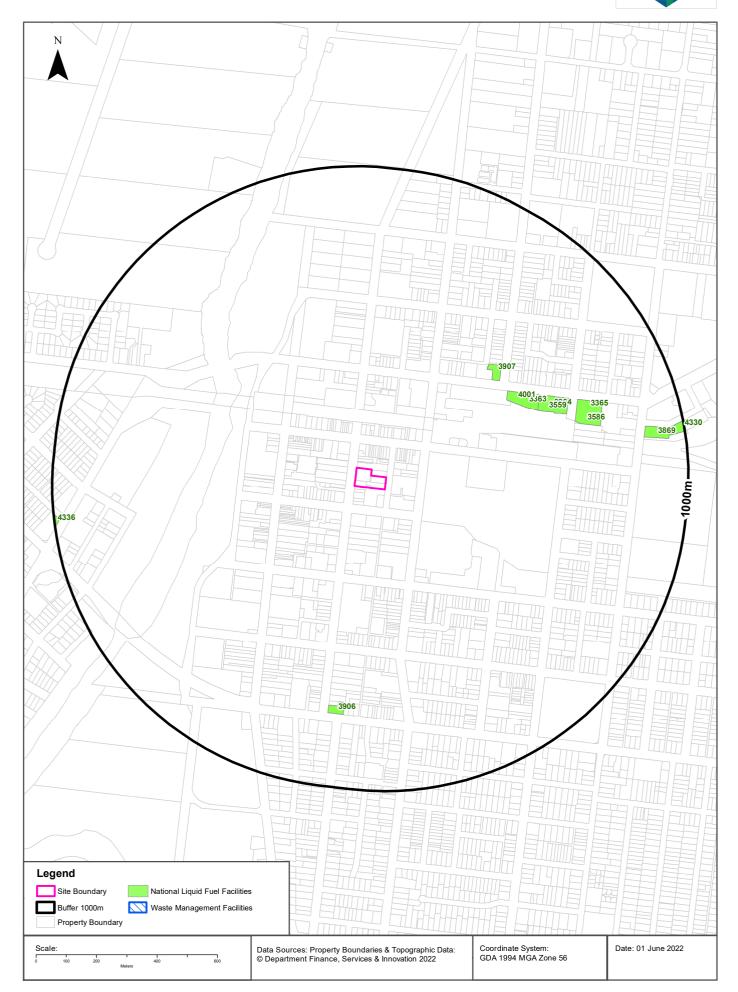

- A former gasworks was located approximately 193m north of the site.
- The site is located within a NSW EPA PFAS investigation area. Information available on the NSW EPA website (https://www.epa.nsw.gov.au/your-environment/contaminated-land/pfas-investigation-program/pfas-investigation-sites/dubbo-groundwater-investigation, 1 July 2022) indicates that PFAS was detected in six Dubbo Council irrigation bores during the investigation. The assessed bores are believed to be located more than 500m to the north west and south west of the site.
- The site was not within a Department of Defence or Air Services Australia PFAS Investigation Area.
- Nine bulk fuel storage facilities (service stations or fuel depots) were identified within 1000m of the site. These were the nine sites listed in *Section 3.5*.