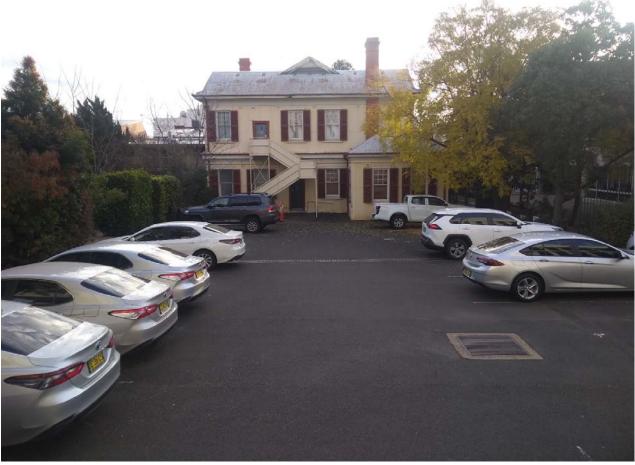

#### 2.2.1 130 Brisbane Street

A two storey office building occupied most of 130 Brisbane Street. The building had a single level basement carpark that was accessed from a ramped driveway on the southern side of the building. The car park appeared to extend beneath open areas on the east and southern side of the building.

The building was concrete structure with brick and glass veneer. The roof was sheet metal and there was some weatherboard facia panels around the perimeter of the roof line.

The building was accessed by stairs and a pedestrian ramp from Brisbane Street. Open space on the southern and eastern sides of the building were concrete sealed and/or treated with brick paving.