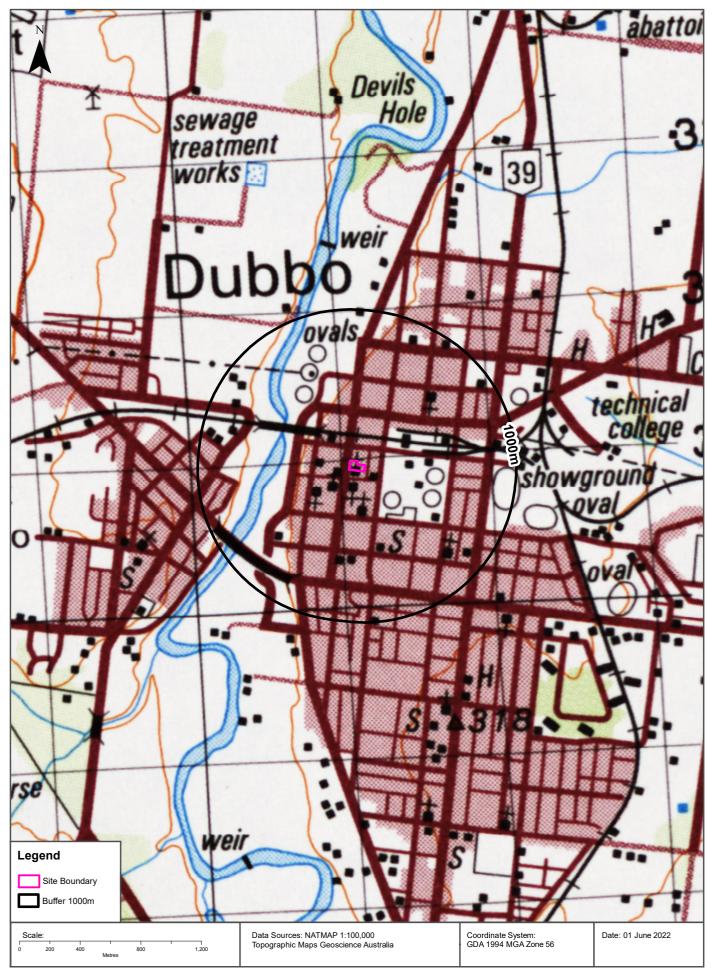

#### 2.4 Topography and Hydrology

The site was situated on the alluvial floodplain of Macquarie River.

Surface elevation data presented in Lotsearch (2022) indicates that the average site elevation was approximately 264m above the Australian Height Datum (AHD). The site sloped gently (<2%) to the west north west toward Macquarie River, which was situated approximately 410m west north west of the site at its closest point. During typical flow, the Macquarie River has an elevation of approximately 250m AHD at the closest point to the site.

#### 2.8 Sensitive Environments

Sensitive environments identified around the site are summarised as follows.

- The nearest low density residential property was located approximately 340m north of the site.
- The nearest permanent surface water body is Macquarie River, which is located approximately 410m west north west of the site at its closest point.
- The nearest groundwater work registered for beneficial use (GW021022) was an irrigation bore located within Victoria Park, approximately 209m south east of the site.
- The nearest public recreational open space is Victoria Park, which was located approximately 130m east of the site.
- The nearest school (Dubbo Central School) was located approximately 140m south of the site.