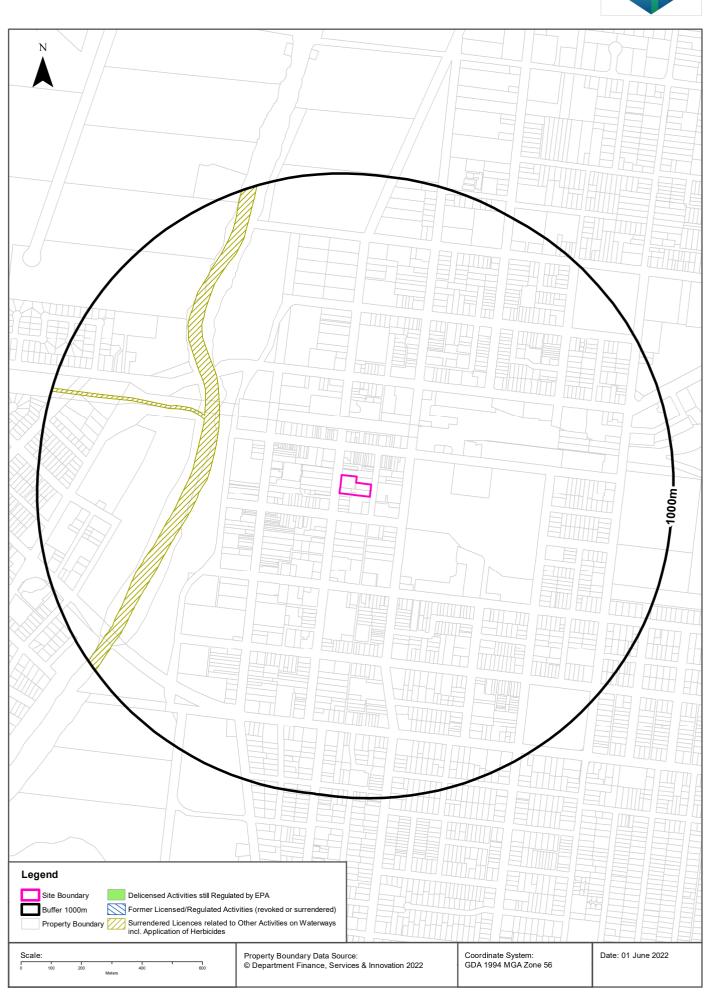

#### 3.7 Protection of the Environment Operations Act 1997 Registers

The NSW EPA maintains a list of activities that are licensed under the Protection of the Environment Operations (POEO) Act 1997, and delicensed activities that are still regulated by the NSW EPA. The database was searched on 1 June 2022.

Activities previously licenced under the POEO Act 1997 were also reviewed and three were identified within a 1000m radius of the site. Identified activities related to previous licensed application of herbicides along the riparian corridor of Macquarie River, which were generic NSW wide licence for management of weeds along waterways.