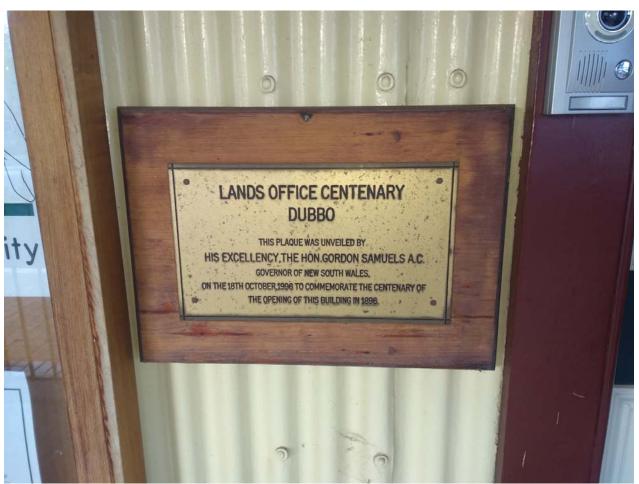

Table 7: Summary of Ownership – Former Lot 23 DP 565246

Historical ownership records indicate that the southern portion of the site was Crown Land or owned by the State of NSW (or equivalent) from at least the 1880's onwards. The existing lands building is believed to have been completed circa 1896 and remained at the site at the time of this PSI.

#### 3.2.1 The Site

The earliest aerial photograph of the site identified in the Lotsearch (2022) property report was dated 1944. In the 1944 aerial photograph (see *Figure 3* of *Annex A*) the Lands Building is present in the south west corner of the site. This building was completed circa 1896 and remained at the site at the time of the PSI and is therefore present in every aerial photograph viewed. What appears to be a dwelling is located in the south east corner of the site fronting Carrington Avenue. The space between the Lands Building and the suspected dwelling appears to be occupied by gardens and several small structures, which may include outhouses and storage sheds for what was likely to have been the Lands Department of the day, garages and/or horse stables. It appears that the space between the suspected dwelling and the Lands Building is accessible to vehicles via a driveway from Carrington Avenue.