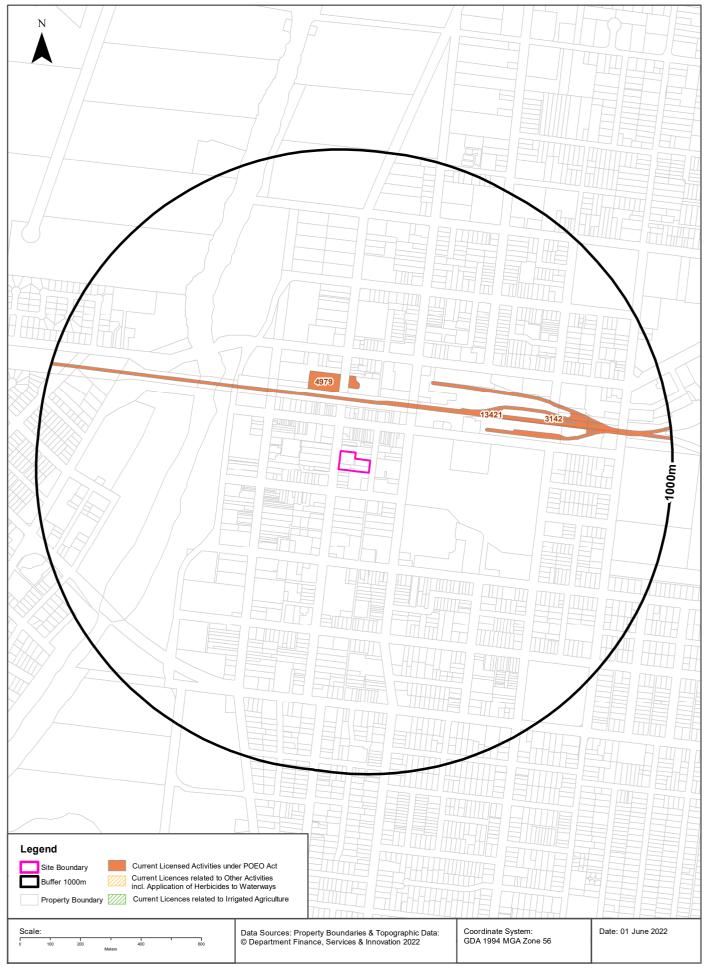

#### 3.7 Protection of the Environment Operations Act 1997 Registers

The NSW EPA maintains a list of activities that are licensed under the Protection of the Environment Operations (POEO) Act 1997, and delicensed activities that are still regulated by the NSW EPA. The database was searched on 1 June 2022.

The following three licensed activities were identified within a 1000m radius of the site as follows:

- Australian Rail Track Corporation Limited held a licence for "railway systems activities" for a rail corridor located approximately 167m north east of the site.
- UGL Regional Linx Pty Ltd held a licence for "railway systems activities" for a rail corridor located approximately 176m east of the site.
- Ben Furney Flour Mills Pty Ltd held a licence for "general agricultural processing" at a property located 196m north of the site.

Activities previously licenced under the POEO Act 1997 were also reviewed and three were identified within a 1000m radius of the site. Identified activities related to previous licensed application of herbicides along the riparian corridor of Macquarie River, which were generic NSW wide licence for management of weeds along waterways.