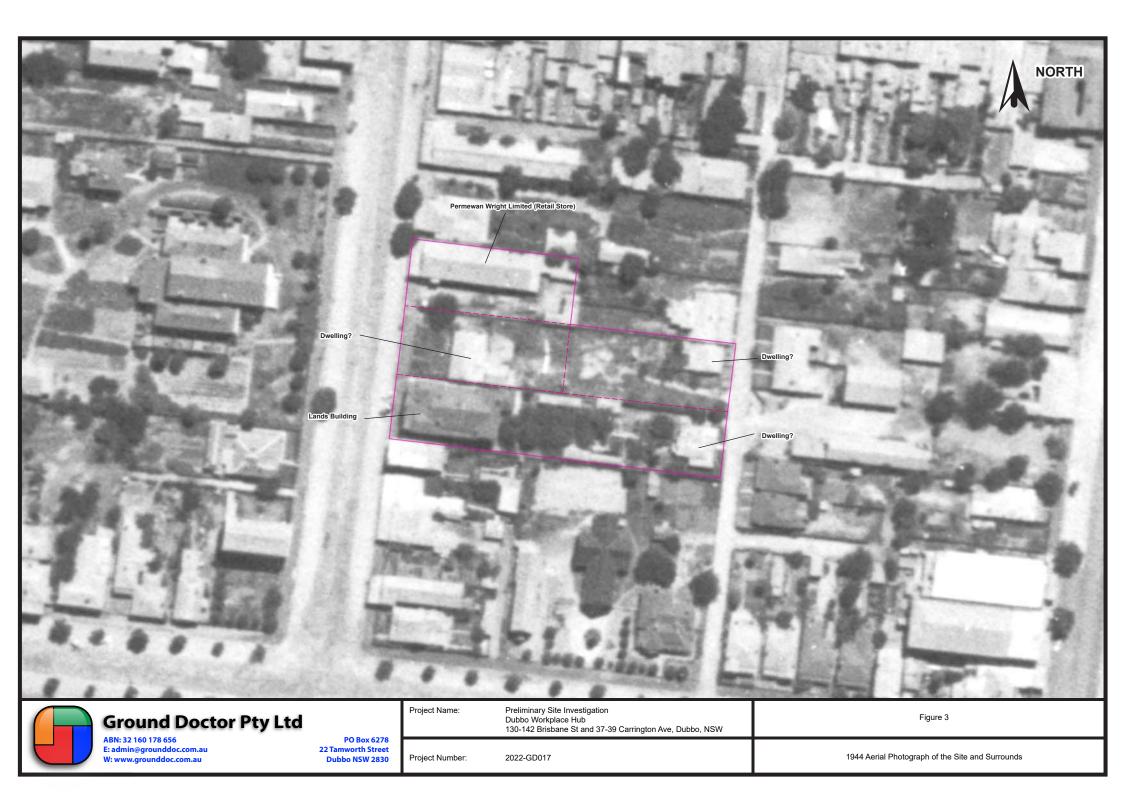

#### 3.2.1 The Site

The earliest aerial photograph of the site identified in the Lotsearch (2022) property report was dated 1944. In the 1944 aerial photograph (see *Figure 3* of *Annex A*) the Lands Building is present in the south west corner of the site. This building was completed circa 1896 and remained at the site at the time of the PSI and is therefore present in every aerial photograph viewed. What appears to be a dwelling is located in the south east corner of the site fronting Carrington Avenue. The space between the Lands Building and the suspected dwelling appears to be occupied by gardens and several small structures, which may include outhouses and storage sheds for what was likely to have been the Lands Department of the day, garages and/or horse stables. It appears that the space between the suspected dwelling and the Lands Building is accessible to vehicles via a driveway from Carrington Avenue.

The central portion of the site appears to be occupied by two residential properties. What appears to be a dwelling fronts Brisbane Street. What appears to be dwelling is fronting Carrington Avenue. The remainder of the properties appear to be open space with dividing fences around the boundaries. What appear to be outhouses are visible in the rear yard of each property and there is evidence of vehicle movements into the rear yards of each property.

A rectangular building occupies the north west portion of the site. The building appears to have a driveway along its southern side providing access from Brisbane Street. Two smaller structures are visible at the eastern end of the rectangular building. Land title records indicate this portion of the property was owned by Permewan Wright Limited in 1944. The building visible is assumed to be a retail store operated by Permewan Wright Limited.