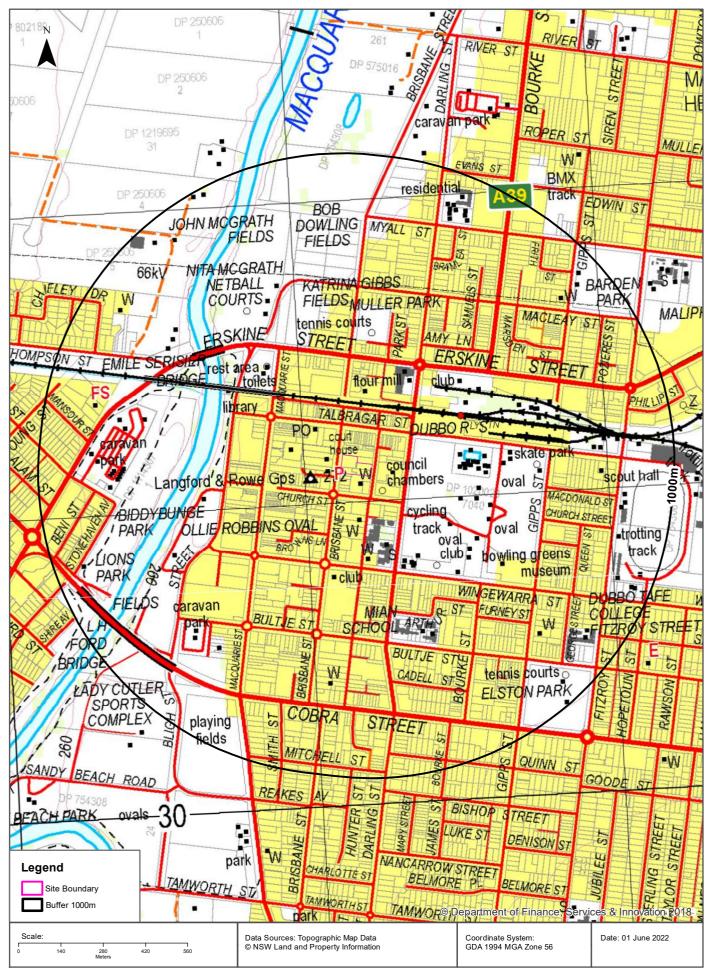

The site has an area of approximately 5109m<sup>2</sup>.

The site boundary is shown in *Figure 1* of *Annex A*.

The Dubbo Regional Local Environment Plan (LEP) 2022 indicates that the site and adjacent land is zoned "B3 Commercial Core". The "B3" zoning allows for a range of commercial / industrial use.

#### 2.2 Site Layout and Features

A site inspection was conducted by Mr James Morrow of Ground Doctor on 30 June 2022.

The site layout and features at the time of inspection are shown in *Figure 1* of *Annex A*. Photographs of the site taken during the site inspections are presented as *Annex E*.

#### 2.3 Adjoining Land-use

The site was situated within the central business district (CBD) of Dubbo which is predominantly commercial land use. At the time of the site inspection land use of the adjoining properties was as follows.

- The properties immediately north of the site included a tyre retailer (128 Brisbane Street) and commercial premises of radio station 2DU (33-35 Carrington Avenue). A disused underground petroleum storage system was identified approximately 10m north of the site within the tyre retailer.
- Carrington Avenue was located to the east of the site. Land on the eastern side of Carrington Avenue was occupied by the Dubbo Regional Convention Centre and Theatre and Dubbo Regional Council offices.

- Properties adjacent to the southern site boundary included the Uniting Church (Church Street) and the Grapevine Café (144 Brisbane Street). Additional commercial offices were situated to the south of the Grapevine Café.
- Brisbane Street was located to the west of the site. Properties on the western side of Brisbane Street included the Dubbo Police Station (143 Brisbane Street) and Dubbo Courthouse (137 Brisbane Street). A former service station was situated approximately 40m south west of the site and was in use as a commercial office at the time of assessment.

#### 2.8 Sensitive Environments

Sensitive environments identified around the site are summarised as follows.

- The nearest low density residential property was located approximately 340m north of the site.
- The nearest permanent surface water body is Macquarie River, which is located approximately 410m west north west of the site at its closest point.
- The nearest groundwater work registered for beneficial use (GW021022) was an irrigation bore located within Victoria Park, approximately 209m south east of the site.
- The nearest public recreational open space is Victoria Park, which was located approximately 130m east of the site.
- The nearest school (Dubbo Central School) was located approximately 140m south of the site.