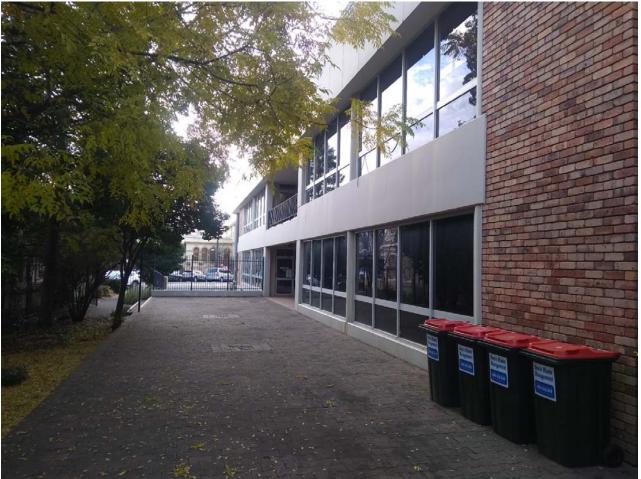

#### 2.2 Site Layout and Features

A site inspection was conducted by Mr James Morrow of Ground Doctor on 30 June 2022.

The site layout and features at the time of inspection are shown in *Figure 1* of *Annex A*. Photographs of the site taken during the site inspections are presented as *Annex E*.

#### 2.2.1 130 Brisbane Street

A two storey office building occupied most of 130 Brisbane Street. The building had a single level basement carpark that was accessed from a ramped driveway on the southern side of the building. The car park appeared to extend beneath open areas on the east and southern side of the building.

The building was concrete structure with brick and glass veneer. The roof was sheet metal and there was some weatherboard facia panels around the perimeter of the roof line.

The building was accessed by stairs and a pedestrian ramp from Brisbane Street. Open space on the southern and eastern sides of the building were concrete sealed and/or treated with brick paving.