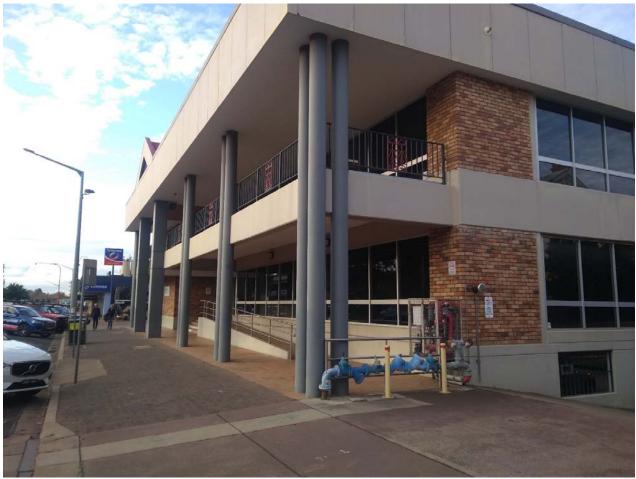

#### 2.2.1 130 Brisbane Street

A two storey office building occupied most of 130 Brisbane Street. The building had a single level basement carpark that was accessed from a ramped driveway on the southern side of the building. The car park appeared to extend beneath open areas on the east and southern side of the building.

The building was concrete structure with brick and glass veneer. The roof was sheet metal and there was some weatherboard facia panels around the perimeter of the roof line.

The building was accessed by stairs and a pedestrian ramp from Brisbane Street. Open space on the southern and eastern sides of the building were concrete sealed and/or treated with brick paving.