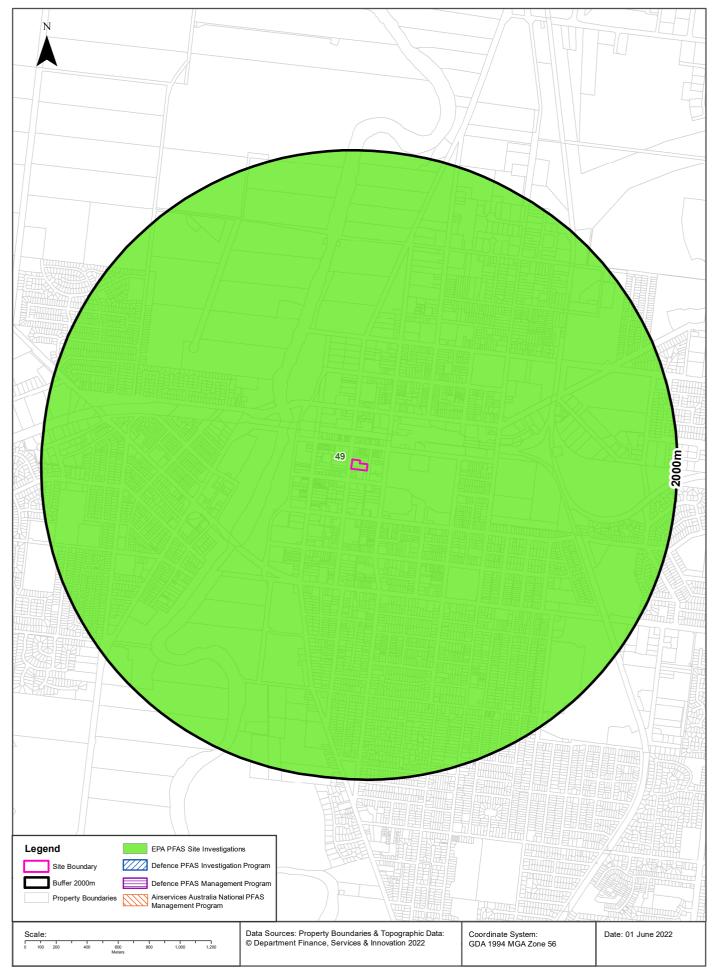

- A former gasworks was located approximately 193m north of the site.
- The site is located within a NSW EPA PFAS investigation area. Information available on the NSW EPA website (https://www.epa.nsw.gov.au/your-environment/contaminated-land/pfas-investigation-program/pfas-investigation-sites/dubbo-groundwater-investigation, 1 July 2022) indicates that PFAS was detected in six Dubbo Council irrigation bores during the investigation. The assessed bores are believed to be located more than 500m to the north west and south west of the site.
- The site was not within a Department of Defence or Air Services Australia PFAS Investigation Area.
- Nine bulk fuel storage facilities (service stations or fuel depots) were identified within 1000m of the site. These were the nine sites listed in *Section 3.5*.