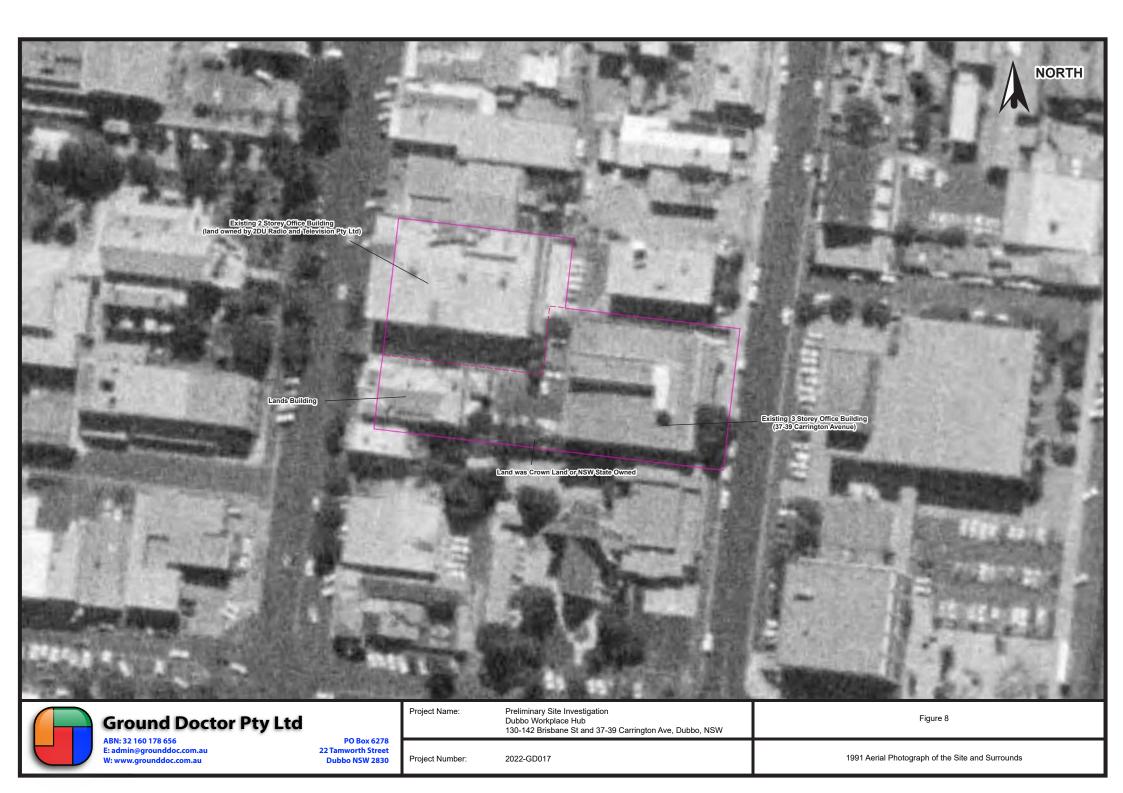

In the 1991 aerial photograph (see *Figure 8* of *Annex A*) the site layout appears consistent with that observed at the time of the PSI. The existing two storey office building has been constructed in the central western and north western portion of the site. The lands building remains in the south west corner of the site. The existing three storey office building is located in the eastern portion of the site. Open space between the buildings appears to be used for car parking or as pedestrian walkways.