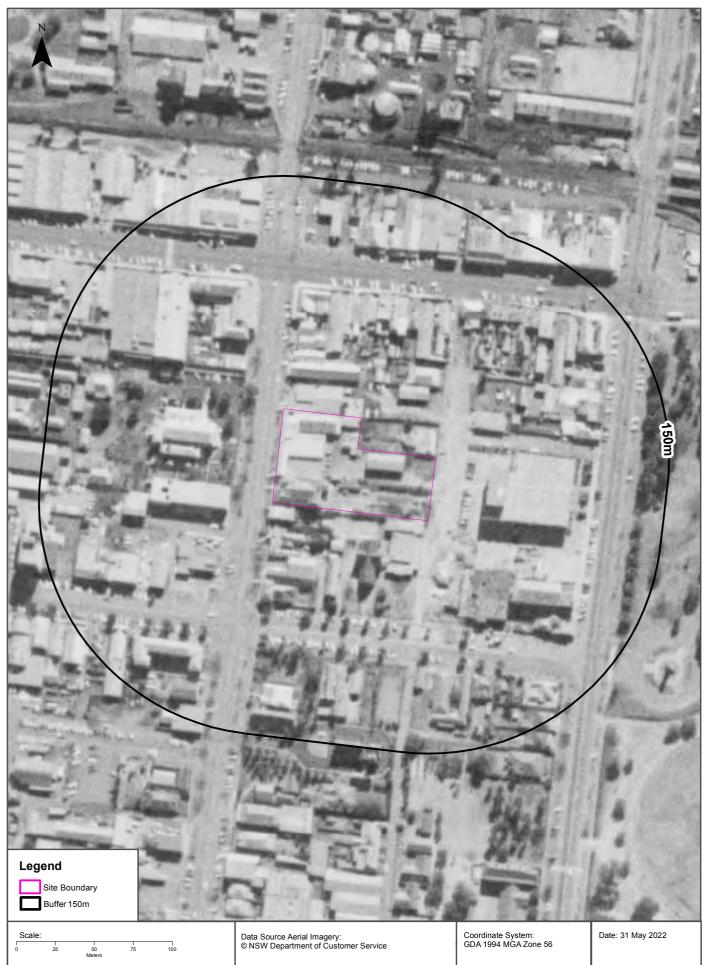

### 1 Introduction

Ground Doctor Pty Ltd (Ground Doctor) was commissioned by the NSW Department of Planning, Environment (NSW DPE) Property NSW to conduct a Preliminary Site Investigation (PSI) of the Dubbo Workplace Hub (the site). The site boundary is shown in *Figure 1* of *Annex A*. The site is comprised of three standalone properties which are:

The site has an area of approximately 5109m<sup>2</sup>.

The site boundary is shown in *Figure 1* of *Annex A*.

The Dubbo Regional Local Environment Plan (LEP) 2022 indicates that the site and adjacent land is zoned "B3 Commercial Core". The "B3" zoning allows for a range of commercial / industrial use.

#### 2.2 Site Layout and Features

A site inspection was conducted by Mr James Morrow of Ground Doctor on 30 June 2022.

The site layout and features at the time of inspection are shown in *Figure 1* of *Annex A*. Photographs of the site taken during the site inspections are presented as *Annex E*.