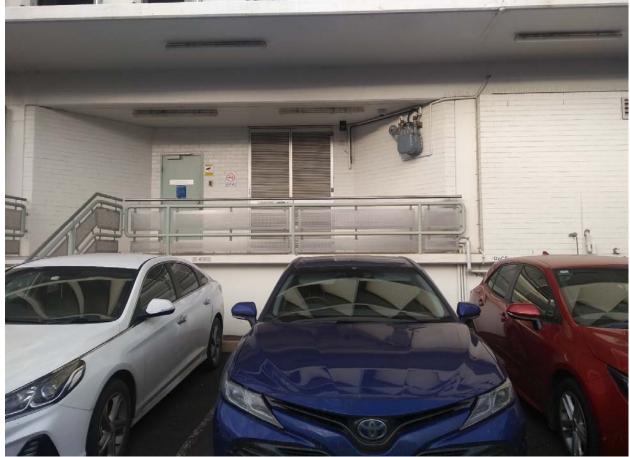

#### 2.2 Site Layout and Features

A site inspection was conducted by Mr James Morrow of Ground Doctor on 30 June 2022.

The site layout and features at the time of inspection are shown in *Figure 1* of *Annex A*. Photographs of the site taken during the site inspections are presented as *Annex E*.

#### 2.2.1 130 Brisbane Street

A two storey office building occupied most of 130 Brisbane Street. The building had a single level basement carpark that was accessed from a ramped driveway on the southern side of the building. The car park appeared to extend beneath open areas on the east and southern side of the building.

The building was concrete structure with brick and glass veneer. The roof was sheet metal and there was some weatherboard facia panels around the perimeter of the roof line.

The building was accessed by stairs and a pedestrian ramp from Brisbane Street. Open space on the southern and eastern sides of the building were concrete sealed and/or treated with brick paving.