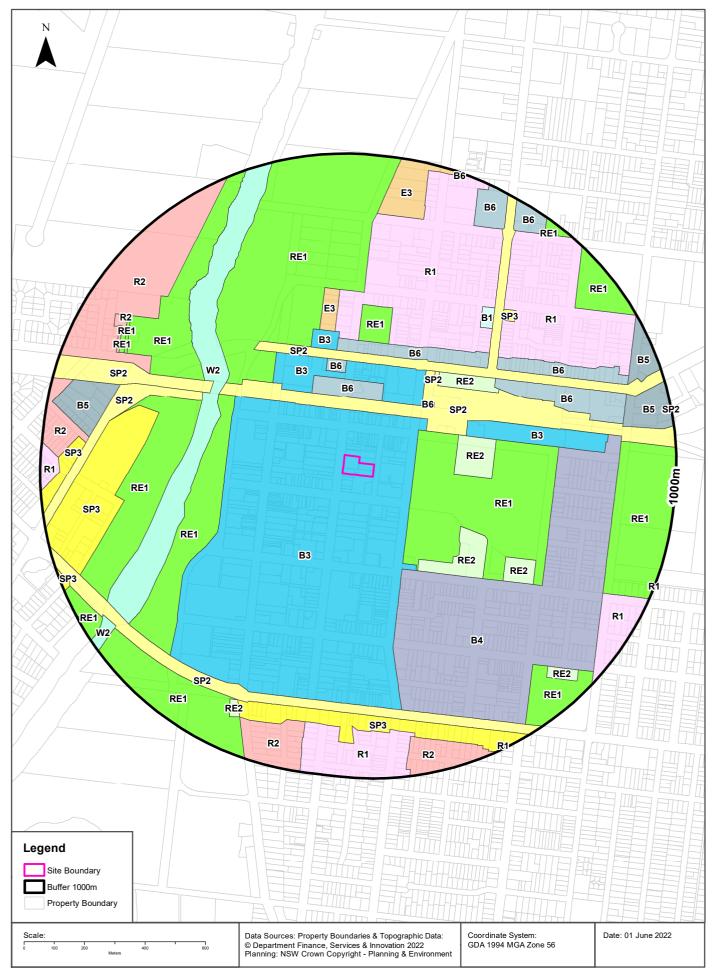

The site has an area of approximately 5109m<sup>2</sup>.

The site boundary is shown in *Figure 1* of *Annex A*.

The Dubbo Regional Local Environment Plan (LEP) 2022 indicates that the site and adjacent land is zoned "B3 Commercial Core". The "B3" zoning allows for a range of commercial / industrial use.

Site details are summarised in *Table 1*.

 Table 1: Summary of site Details

|                                                 | Description                                                                                                                                             |
|-------------------------------------------------|---------------------------------------------------------------------------------------------------------------------------------------------------------|
| Street Addresses:                               | <ul><li>130 Brisbane Street, Dubbo, NSW, 2830</li><li>142 Brisbane Street, Dubbo, NSW, 2830</li><li>37-39 Carrington Avenue, Dubbo, NSW, 2830</li></ul> |
| Lot and DP Numbers:                             | Lot 3 and Lot 4 DP 1128529<br>Lot 21 and Lot 22 DP 565246<br>Lot 100 DP 1098632                                                                         |
| Local Government Area:                          | Dubbo Regional Council                                                                                                                                  |
| Zoning                                          | B3 Commercial Core                                                                                                                                      |
| Geographical Coordinates (GDA2020 MGA Zone 55): | East 651173 North 6431113 (site centre)                                                                                                                 |