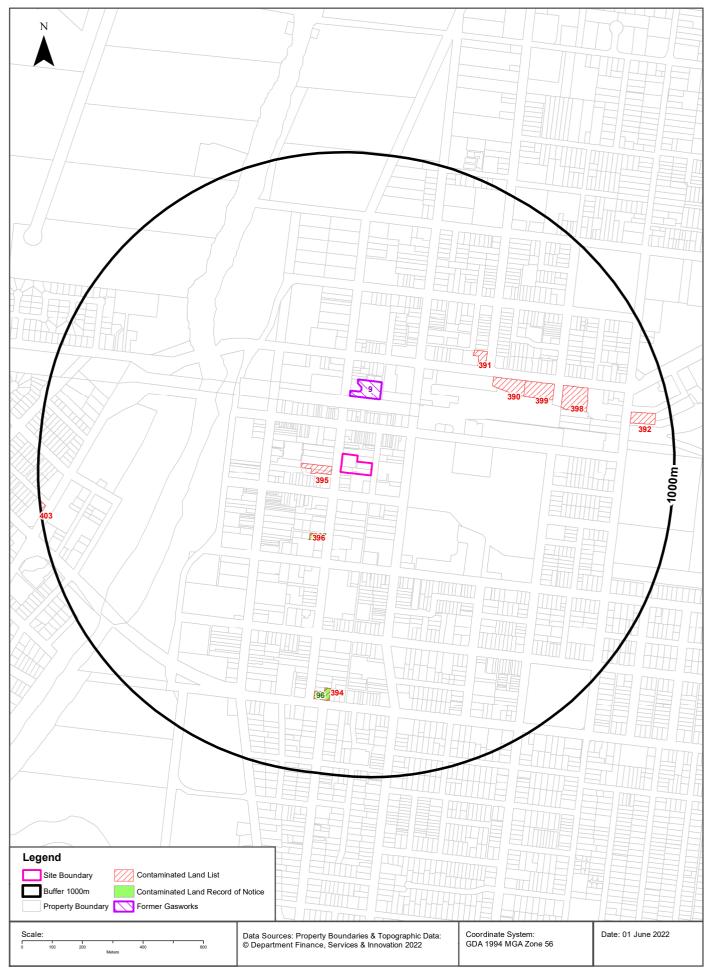

#### 3.6 NSW EPA Notified Contaminated Sites

Ground Doctor conducted a search of the NSW EPA list of properties notified under Section 60 of the Contaminated Land Management (CLM) Act 1997. The search was conducted on 1 June 2022. There were nine notifications within a 1000m radius of the site. The identified notifications related to contamination at the following properties.

- Dubbo Police Station located approximately 31m west of the site at 143 Brisbane Street.
- The former Dubbo Ambulance Station located approximately 214m south west of the site at 165 Brisbane Street.
- Lowes Petroleum Depot approximately 473m north east of the site at 105 Erskine Street.
- Caltex Service Station located approximately 476m north east of the site at 119 Bourke Street.
- BP Reliance Service Station located approximately 546m east of the site at 107 Erskine Street.
- Inland Petroleum Depot located approximately 650m east of the site at 109 Erskine Street.
- Ampol Service Station located approximately 715m south of the site at the corner of Brisbane and Cobra Streets.
- Former Caltex Depot located approximately 862m east of the site at the corner of Phillip and Fitzroy Streets.
- Shell Coles Express Service Station located approximately 982m west of the site at 45-49 Whylandra Street.

- A former gasworks was located approximately 193m north of the site.
- The site is located within a NSW EPA PFAS investigation area. Information available on the NSW EPA website (https://www.epa.nsw.gov.au/your-environment/contaminated-land/pfas-investigation-program/pfas-investigation-sites/dubbo-groundwater-investigation, 1 July 2022) indicates that PFAS was detected in six Dubbo Council irrigation bores during the investigation. The assessed bores are believed to be located more than 500m to the north west and south west of the site.
- The site was not within a Department of Defence or Air Services Australia PFAS Investigation Area.
- Nine bulk fuel storage facilities (service stations or fuel depots) were identified within 1000m of the site. These were the nine sites listed in *Section 3.5*.