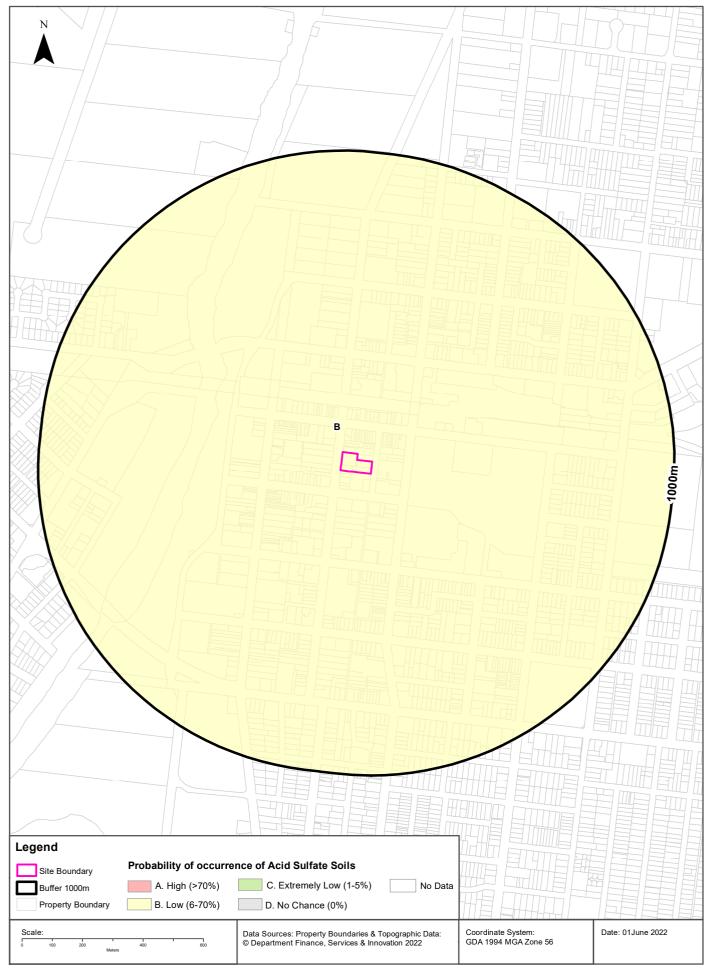

Acid Sulphate Soil Risk Mapping (Lotsearch, 2022) indicates that the site is situated in an area with "low" probability of acid sulphate soil occurrence.