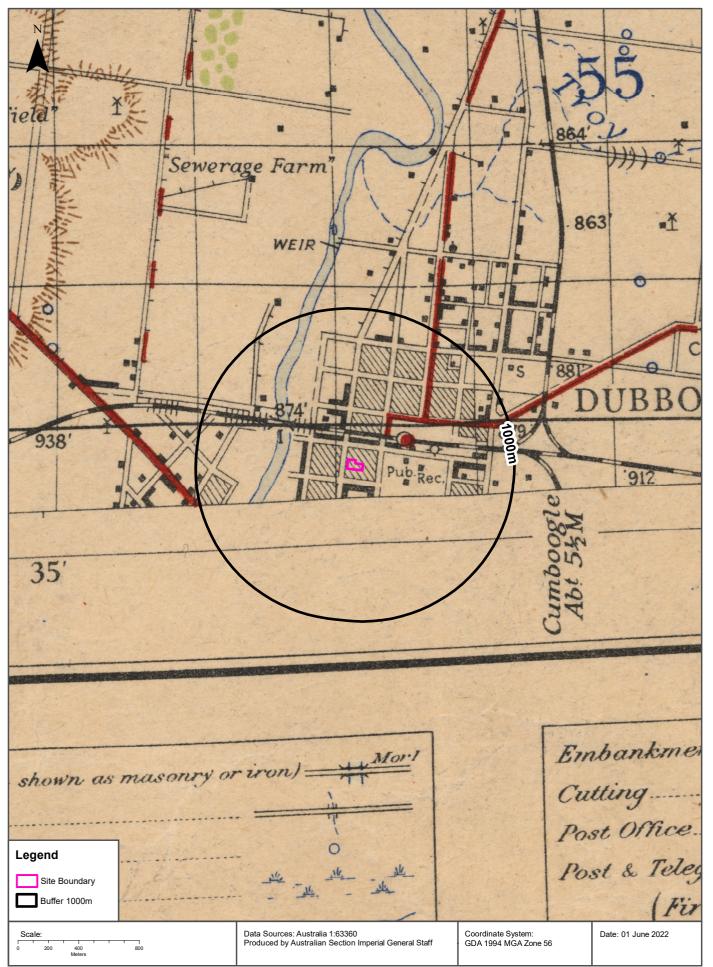

#### 3.2 Aerial Photography Review

Ground Doctor reviewed aerial photographs of the site dated 1944, 1955, 1964, 1971, 1980, 1991, 2001, 2006, 2011, 2016 and 2020 to assess past land uses within the site and on adjoining properties. The photographs reviewed are presented in the Lotsearch (2022) property report (*Annex B*). Selected photographs are presented in *Figure 3* to *Figure 9* of *Annex A*, with marked notations of site features and the ownership of various parts of the site at the time of each photograph.

#### 3.2.1 The Site

The earliest aerial photograph of the site identified in the Lotsearch (2022) property report was dated 1944. In the 1944 aerial photograph (see *Figure 3* of *Annex A*) the Lands Building is present in the south west corner of the site. This building was completed circa 1896 and remained at the site at the time of the PSI and is therefore present in every aerial photograph viewed. What appears to be a dwelling is located in the south east corner of the site fronting Carrington Avenue. The space between the Lands Building and the suspected dwelling appears to be occupied by gardens and several small structures, which may include outhouses and storage sheds for what was likely to have been the Lands Department of the day, garages and/or horse stables. It appears that the space between the suspected dwelling and the Lands Building is accessible to vehicles via a driveway from Carrington Avenue.