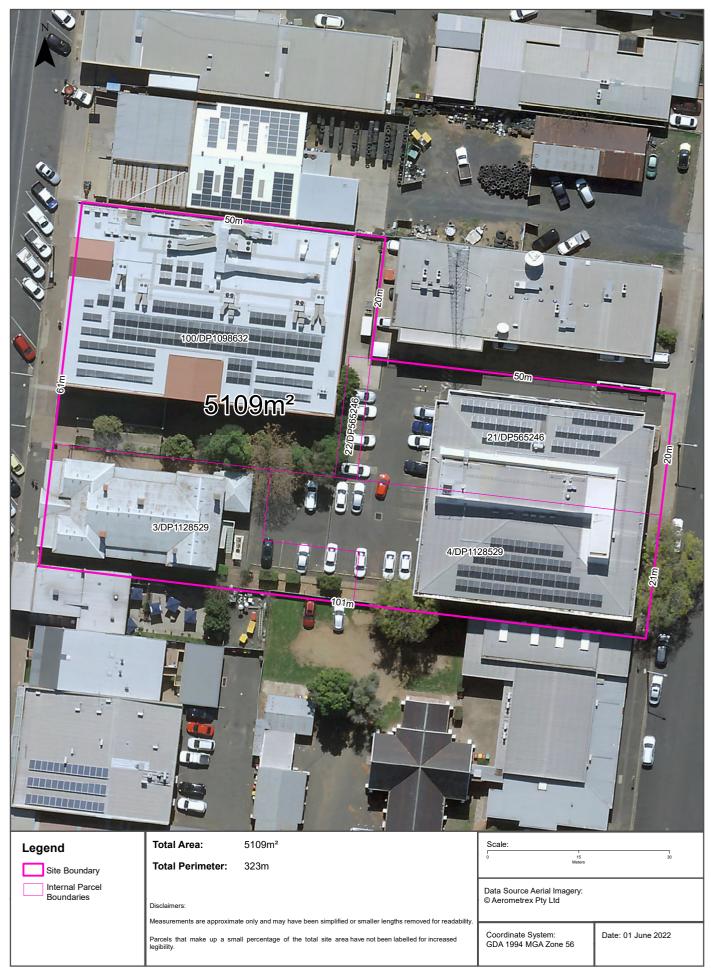

The site has an area of approximately 5109m<sup>2</sup>.

The site boundary is shown in *Figure 1* of *Annex A*.

The Dubbo Regional Local Environment Plan (LEP) 2022 indicates that the site and adjacent land is zoned "B3 Commercial Core". The "B3" zoning allows for a range of commercial / industrial use.

The site is comprised of five lots. The approximate cadastral boundaries within the site are shown in *Figure 2* of *Annex A*. *Figure 2* of *Annex A* also presents the history of ownership of each cadastral lot over time.