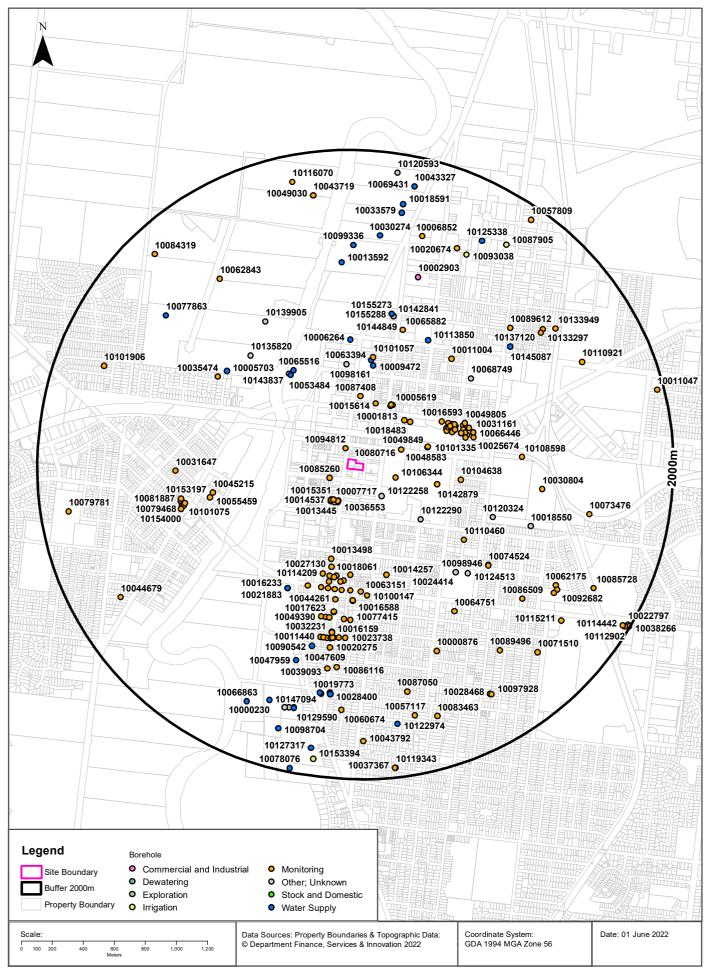

The Lotsearch (2022) property report (see *Annex B*) identified registered groundwater works within a 2km radius of the site. A total of 214 registered groundwater works were identified in the 2km search radius. The identified groundwater works were registered for a range of uses including monitoring, town water supply, stock and domestic, irrigation, commercial and industrial. The nearest registered active water supply work used for beneficial purposes (GW065735) was located 620m north of the site.

The detail of groundwater works within an approximate 500m radius of the site are summarised in *Table 2*.

All of the functional registered groundwater works within 500m of the site were monitoring bores. Bore depths ranged from 3.0m to 48.1m deep. Recorded static water levels ranged from 5.6m to 16.2m below ground level, but were typically 13m to16m below ground level.

| Bore ID  | Registered<br>Use | Status         | Drill Date | Bore<br>Depth (m) | Static Water<br>Level (mbgl) | Distance<br>from Site | Direction<br>from Site |
|----------|-------------------|----------------|------------|-------------------|------------------------------|-----------------------|------------------------|
| GW802591 | Monitoring        | Functional     | 18/12/2004 | 6                 | -                            | 71m                   | North West             |
| GW803723 | Monitoring        | Functional     | 18/12/2004 | 6                 | -                            | 128m                  | South West             |
| GW021022 | Other             | Abandoned      | 01/05/1964 | 45.1              | -                            | 209m                  | South East             |
| GW803838 | Monitoring        | Functional     | 18/06/2006 | 24                | -                            | 217m                  | South West             |
| GW802605 | Monitoring        | Functional     | 25/01/2005 | 6.75              | -                            | 219m                  | East                   |
| GW803941 | Monitoring        | Functional     | 03/04/2009 | 17.2              | 14.8                         | 219m                  | South West             |
| GW803833 | Monitoring        | Functional     | 15/03/2006 | 12.9              | -                            | 222m                  | South West             |
| GW803837 | Monitoring        | Functional     | 29/05/2006 | 25                | -                            | 222m                  | South West             |
| GW803939 | Monitoring        | Functional     | 03/04/2009 | 17                | 14.8                         | 225m                  | South West             |
| GW803834 | Monitoring        | Functional     | 16/03/2006 | 12.9              | -                            | 226m                  | South West             |
| GW803835 | Monitoring        | Functional     | 16/03/2006 | 5.3               | -                            | 227m                  | South West             |
| GW803942 | Monitoring        | Functional     | 03/04/2009 | 16.5              | 14.8                         | 227m                  | South West             |
| GW803938 | Monitoring        | Functional     | 03/04/2009 | 16                | 14.8                         | 229m                  | South West             |
| GW803839 | Monitoring        | Functional     | 29/06/2006 | 24                | -                            | 230m                  | South West             |
| GW803940 | Monitoring        | Functional     | 03/04/2009 | 17.2              | 14.8                         | 233m                  | South West             |
| GW803836 | Monitoring        | Functional     | 16/03/2006 | 12.9              | -                            | 236m                  | South West             |
| GW802627 | Monitoring        | Functional     | 07/03/2005 | 6                 | 5.6                          | 262m                  | East                   |
| GW802559 | Monitoring        | Functional     | 24/12/2004 | 13.5              | 13.6                         | 385m                  | North                  |
| GW802598 | Monitoring        | Functional     | 25/01/2005 | 9                 | -                            | 387m                  | North East             |
| GW802599 | Monitoring        | Functional     | 25/01/2005 | 9                 | -                            | 406m                  | North East             |
| GW805210 | Monitoring        | Removed        | 21/03/2000 | 5                 | -                            | 413m                  | North East             |
| GW803722 | Monitoring        | Functional     | 16/12/2004 | 15                | 14.37                        | 413m                  | North                  |
| GW805207 | Monitoring        | Removed        | 21/03/2000 | 13.8              | -                            | 422m                  | North East             |
| GW805208 | Monitoring        | Removed        | 21/03/2000 | 11.2              | -                            | 424m                  | North East             |
| GW805209 | Monitoring        | Removed        | 21/03/2000 | 5                 | -                            | 424m                  | North East             |
| GW802606 | Monitoring        | Functional     | 25/01/2005 | 3                 | -                            | 429m                  | East                   |
| GW802593 | Monitoring        | Functional     | 25/01/2005 | 6                 | -                            | 430m                  | East                   |
| GW021036 | Monitoring        | Abandoned      | 01/07/1964 | 43.3              | -                            | 490m                  | East                   |
| GW021295 | Other             | Non-functional | 01/06/1966 | 48.1              | 16.2                         | 493m                  | South East             |

Table 2: Summary of Registered Groundwater Works within 500m