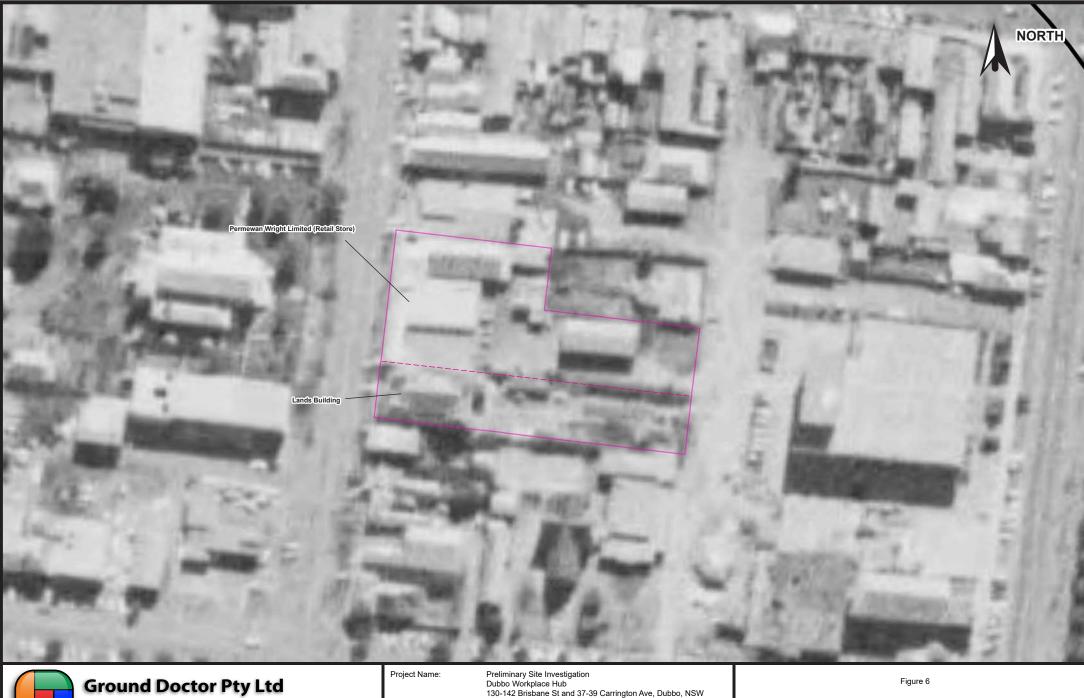

There appear to be no major changes to the site in the 1971 aerial photograph (see *Figure 6* of *Annex A*).

The 1980 aerial photograph is presented as *Figure 7* of *Annex A*. The existing three storey office building located in the eastern portion of the site is present in the 1980 aerial photograph. The Lands Building remains in the south west corner of the site. The area between the Lands building and the three storey office building appears to be used for car parking (similar to its use at the time of the PSI). Commercial buildings remain in the central west and north west portions of the site, fronting Brisbane Street. A driveway remains between the rear of these properties and Carrington Avenue. Land title records suggest a right of carriageway existing in this location to allow vehicular access to the properties from Carrington Avenue. Land title records indicate that the commercial building were under ownership of Nowra Hill Pty Ltd at the time of the photo.