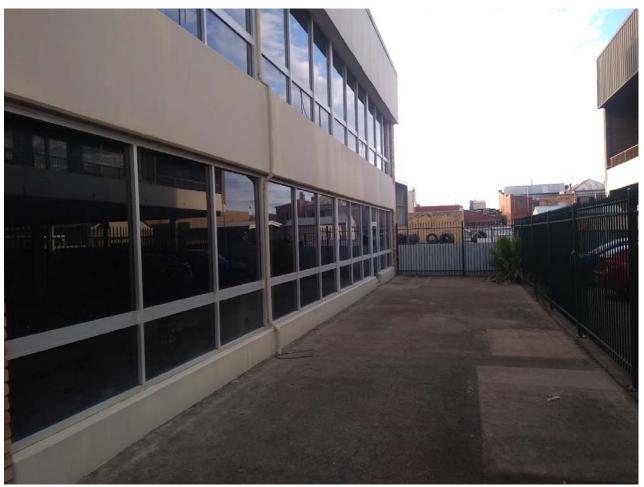

#### 2.2.3 37-39 Carrington Road

A three storey office building occupied most of the land within 37-39 Carrington Avenue. The building was accessed by a pedestrian entry on the eastern side (fronting Carrington Avenue). The building appeared to be constructed at or close to natural ground level. There was no accessible basement.

The building was of concrete construction with brick and glass veneer. Weatherboard treatments were present around windows and balconies on some sides of the building.

Open space on the northern side of the building was asphalt sealed driveway and parking space. This driveway provided access to additional asphalt sealed carparking space between the building and the boundaries with 130 Brisbane Street and 142 Brisbane Street.