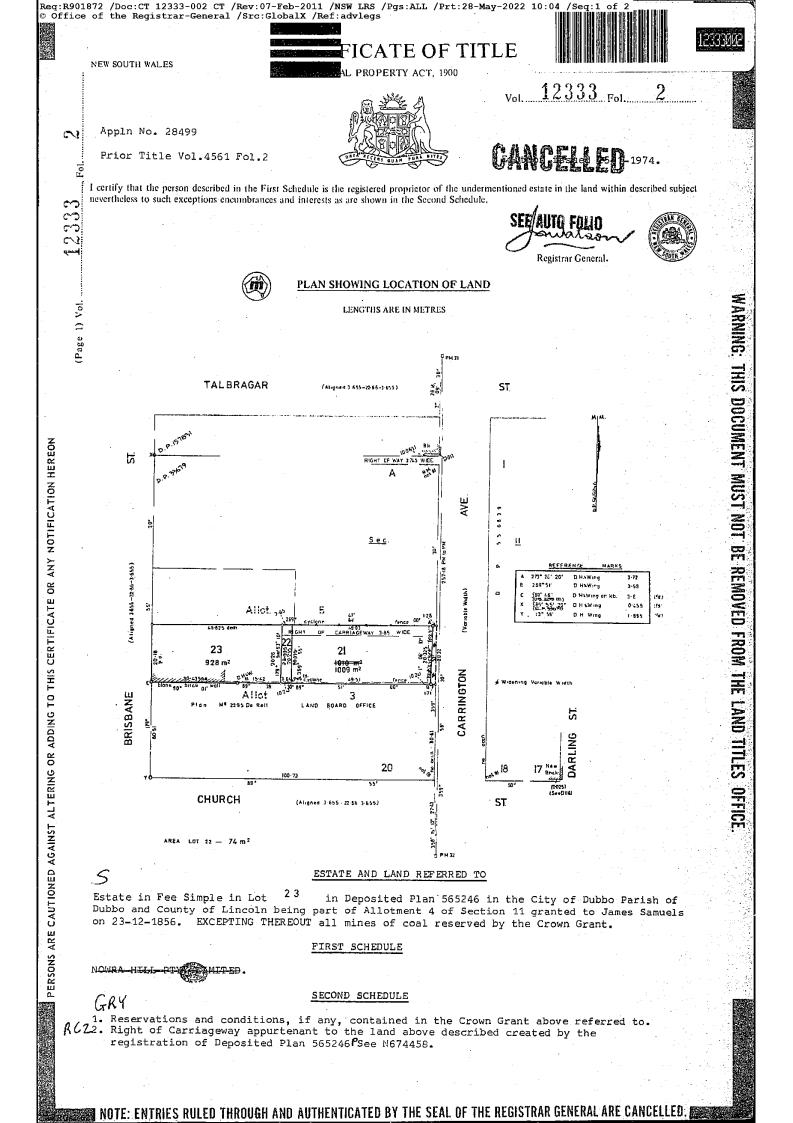

 Table 6: Summary of Ownership – Former Lot 1 DP 779572

Period Title Owner(s) (Lot 23 DP565246) 30 Jun 2005 Dubbo Properties Pty Ltd (ACN 109 967 768) 18 Feb 2001 Alice Margaret Blondell Alphonsus Robert Blondell McLaughlins Services Pty Ltd (ACN 069 776 530) Janet Parker Murray Innes Stafford Barbara Te Rauoriwa Stafford Margaret Carter-Lannstrom Stephanie Sheene U & D Trading Pty Ltd (ACN 010 248 905) Barry Scally 18 Feb 1998 Alice Margaret Blondell Alphonsus Robert Blondell McLaughlins Services Pty Ltd (ACN 069 776 530) James Parker Janet Parker Murray Innes Stafford Barbara Te Rauoriwa Stafford Margaret Carter-Lannstrom Stephanie Sheene U & D Trading Pty Ltd (ACN 010 248 905) Barry Scally 03 Aug 1988 Radio 2DU and Television Pty Ltd (ACN 000 355 760) 1988 to 2006 (various leases shown on Historical Folio 23/565246) (Lot 23 DP 565246 - CTVol 12333 Fol 2) 09 May 1988 Radio 2DU and Television Pty Ltd (ACN 000 355 760) 25 Apr 1974 Nowra Hill Pty Limited (Part Lot 4 Section 11 Town Dubbo - Area 39 1/2 Perches - CTVol 4561 Fol 2) 14 Sep 1972 Nowra Hill Pty Limited 04 Oct 1946 Permewan Wright Limited 31 Aug 1943 Mary Louisa Harvey, wife of Faulkner Hope Harvey, grazier 15 May 1936 Walter Henry Samuels, bookkeeper Albert Rain Samuels, civil servant 20 Jan 1933 Walter Henry Samuels, bookkeeper Albert Rain Samuels, civil servant Edward Henry Mumford, merchant 18 Jan 1933 James Samuels, freeholder (Lot 4 Section 11 Town Dubbo - Area 2 Roods - Conv Bk 87 No 490) 01 Apr 1864 James Samuels, freeholder

Table 7: Summary of Ownership – Former Lot 23 DP 565246

Historical ownership records indicate that the southern portion of the site was Crown Land or owned by the State of NSW (or equivalent) from at least the 1880's onwards. The existing lands building is believed to have been completed circa 1896 and remained at the site at the time of this PSI.