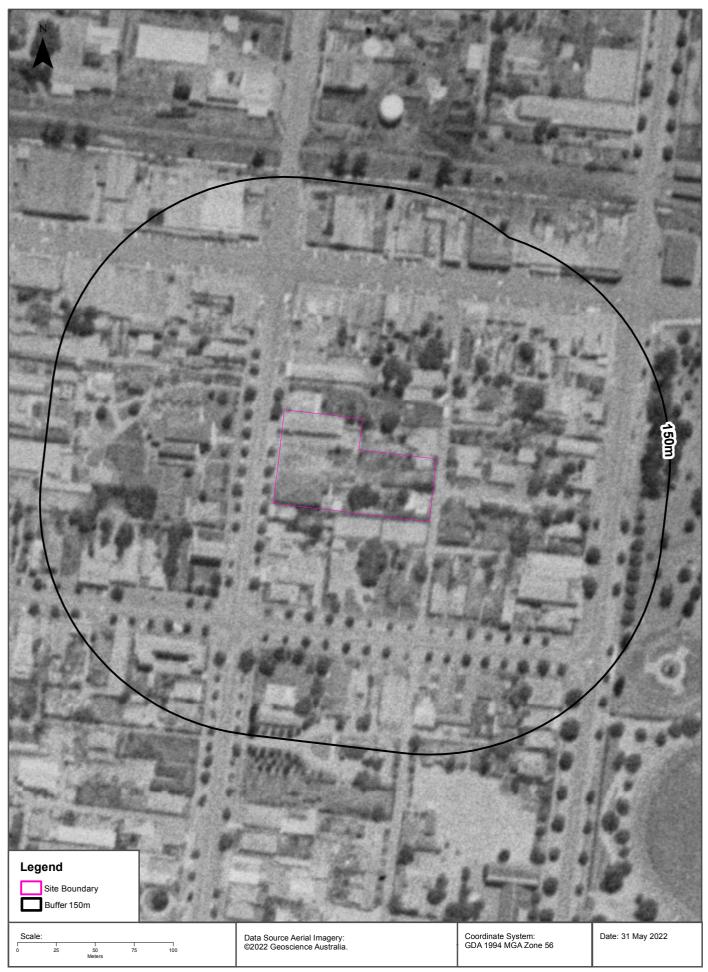

#### 3.2 Aerial Photography Review

Ground Doctor reviewed aerial photographs of the site dated 1944, 1955, 1964, 1971, 1980, 1991, 2001, 2006, 2011, 2016 and 2020 to assess past land uses within the site and on adjoining properties. The photographs reviewed are presented in the Lotsearch (2022) property report (*Annex B*). Selected photographs are presented in *Figure 3* to *Figure 9* of *Annex A*, with marked notations of site features and the ownership of various parts of the site at the time of each photograph.

There are no notable changes to the site layout in the 2001, 2006, 2011, 2016 and 2022 aerial photographs. The 2011 aerial photo is presented as *Figure 9* of *Annex A*). The 2020 aerial photograph is shown in *Figure 1* of *Annex A*.