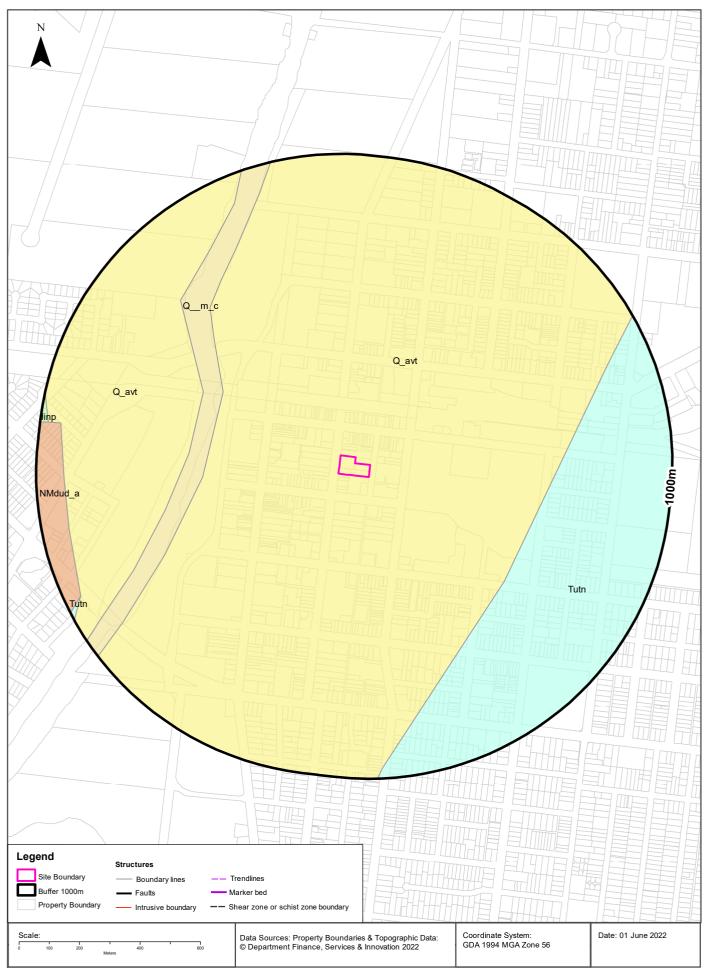

#### 2.5 Geology

The site is situated over quaternary alluvium comprised of clay, silt sand and gravel. This is described further in *Section 2.7*.

The "Dubbo 1:100,000 Geological Series Sheet 8633 (2000)" incorrectly indicates that the site is situated above the "Napperby Formation". The "Napperby Formation" is described as "siltstone, thinly interbedded with fine to medium grained lithitic sandstone, minor conglomerate, bioturbation and burrows common". The alluvium beneath the site is underlain by the Napperby Formation, which is likely to be more than 40m below ground surface.