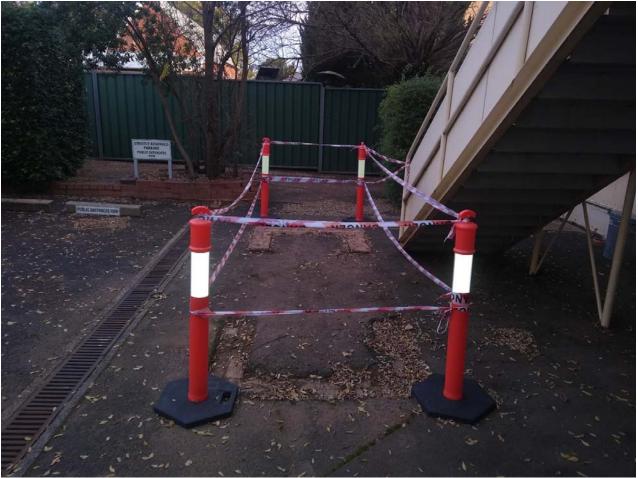

A narrow pedestrian walkway was located between the Lands Building and the southern site boundary. The pathway was treated with brick pavers. The pathway provided a pedestrian link between Carrington Avenue and Brisbane Street, however, at the time of the site inspection security fencing had been installed at each end to restrict public access.

The records provided by Dubbo Regional Council are presented in Annex F.