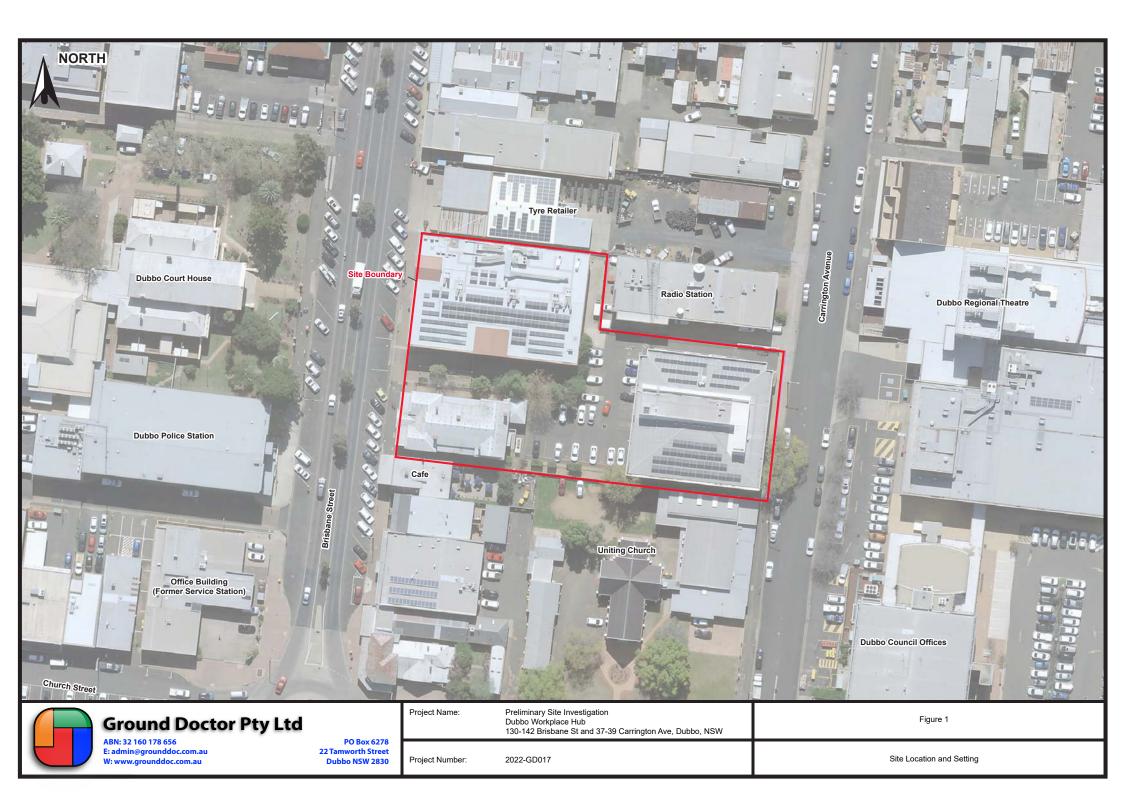

### 1 Introduction

Ground Doctor Pty Ltd (Ground Doctor) was commissioned by the NSW Department of Planning, Environment (NSW DPE) Property NSW to conduct a Preliminary Site Investigation (PSI) of the Dubbo Workplace Hub (the site). The site boundary is shown in *Figure 1* of *Annex A*. The site is comprised of three standalone properties which are:

The site has an area of approximately 5109m<sup>2</sup>.

The site boundary is shown in *Figure 1* of *Annex A*.

The Dubbo Regional Local Environment Plan (LEP) 2022 indicates that the site and adjacent land is zoned "B3 Commercial Core". The "B3" zoning allows for a range of commercial / industrial use.

- The properties immediately north of the site included a tyre retailer (128 Brisbane Street) and commercial premises of radio station 2DU (33-35 Carrington Avenue). A disused underground petroleum storage system was identified approximately 10m north of the site within the tyre retailer.
- Carrington Avenue was located to the east of the site. Land on the eastern side of Carrington Avenue was occupied by the Dubbo Regional Convention Centre and Theatre and Dubbo Regional Council offices.

- Properties adjacent to the southern site boundary included the Uniting Church (Church Street) and the Grapevine Café (144 Brisbane Street). Additional commercial offices were situated to the south of the Grapevine Café.
- Brisbane Street was located to the west of the site. Properties on the western side of Brisbane Street included the Dubbo Police Station (143 Brisbane Street) and Dubbo Courthouse (137 Brisbane Street). A former service station was situated approximately 40m south west of the site and was in use as a commercial office at the time of assessment.