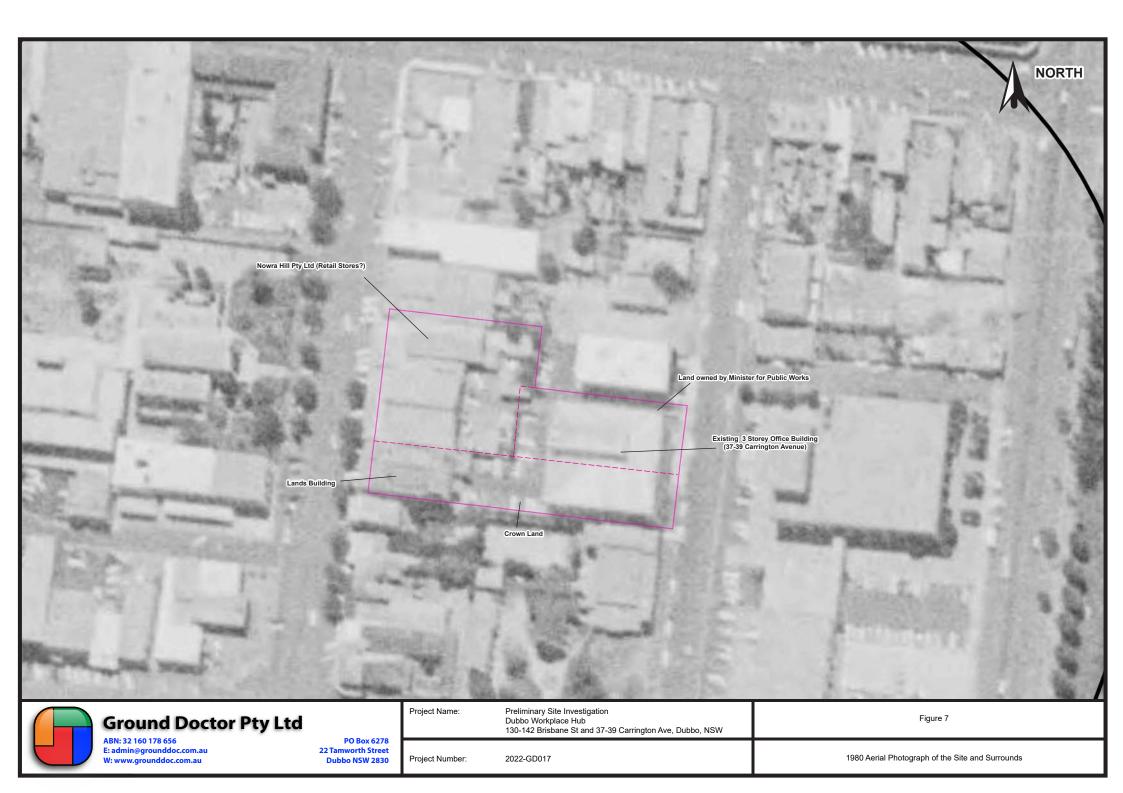

There appear to be no major changes to the site in the 1971 aerial photograph (see *Figure 6* of *Annex A*).

The 1980 aerial photograph is presented as *Figure 7* of *Annex A*. The existing three storey office building located in the eastern portion of the site is present in the 1980 aerial photograph. The Lands Building remains in the south west corner of the site. The area between the Lands building and the three storey office building appears to be used for car parking (similar to its use at the time of the PSI). Commercial buildings remain in the central west and north west portions of the site, fronting Brisbane Street. A driveway remains between the rear of these properties and Carrington Avenue. Land title records suggest a right of carriageway existing in this location to allow vehicular access to the properties from Carrington Avenue. Land title records indicate that the commercial building were under ownership of Nowra Hill Pty Ltd at the time of the photo.