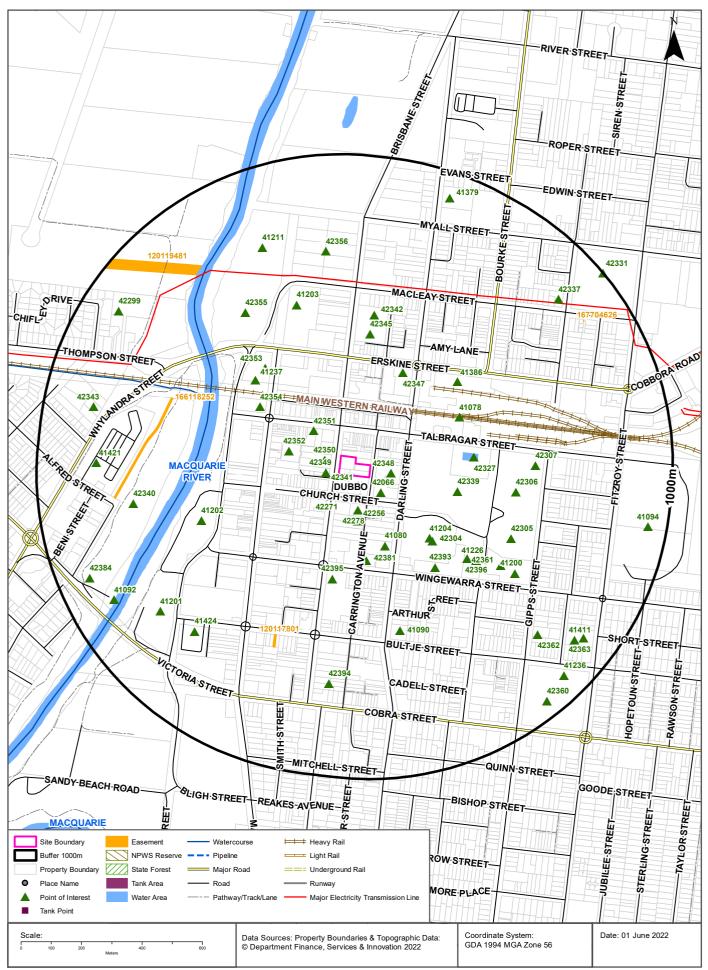

The site has an area of approximately 5109m<sup>2</sup>.

The site boundary is shown in *Figure 1* of *Annex A*.

The Dubbo Regional Local Environment Plan (LEP) 2022 indicates that the site and adjacent land is zoned "B3 Commercial Core". The "B3" zoning allows for a range of commercial / industrial use.

#### 2.2 Site Layout and Features

A site inspection was conducted by Mr James Morrow of Ground Doctor on 30 June 2022.

The site layout and features at the time of inspection are shown in *Figure 1* of *Annex A*. Photographs of the site taken during the site inspections are presented as *Annex E*.

- The properties immediately north of the site included a tyre retailer (128 Brisbane Street) and commercial premises of radio station 2DU (33-35 Carrington Avenue). A disused underground petroleum storage system was identified approximately 10m north of the site within the tyre retailer.
- Carrington Avenue was located to the east of the site. Land on the eastern side of Carrington Avenue was occupied by the Dubbo Regional Convention Centre and Theatre and Dubbo Regional Council offices.

- Properties adjacent to the southern site boundary included the Uniting Church (Church Street) and the Grapevine Café (144 Brisbane Street). Additional commercial offices were situated to the south of the Grapevine Café.
- Brisbane Street was located to the west of the site. Properties on the western side of Brisbane Street included the Dubbo Police Station (143 Brisbane Street) and Dubbo Courthouse (137 Brisbane Street). A former service station was situated approximately 40m south west of the site and was in use as a commercial office at the time of assessment.

#### 2.8 Sensitive Environments

Sensitive environments identified around the site are summarised as follows.

- The nearest low density residential property was located approximately 340m north of the site.
- The nearest permanent surface water body is Macquarie River, which is located approximately 410m west north west of the site at its closest point.
- The nearest groundwater work registered for beneficial use (GW021022) was an irrigation bore located within Victoria Park, approximately 209m south east of the site.
- The nearest public recreational open space is Victoria Park, which was located approximately 130m east of the site.
- The nearest school (Dubbo Central School) was located approximately 140m south of the site.