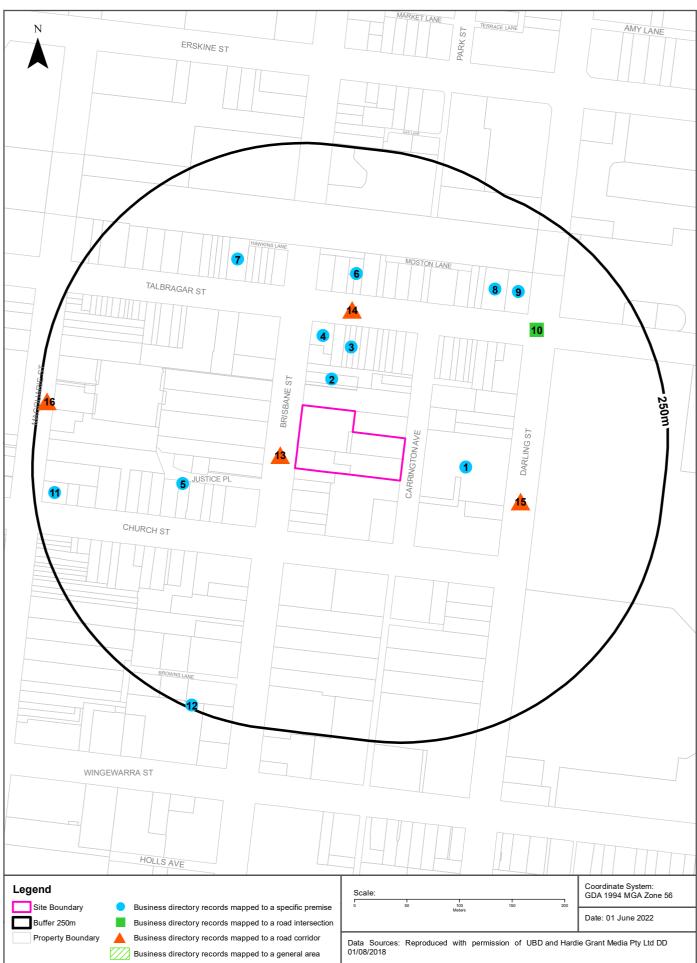

#### 3.2 Aerial Photography Review

Ground Doctor reviewed aerial photographs of the site dated 1944, 1955, 1964, 1971, 1980, 1991, 2001, 2006, 2011, 2016 and 2020 to assess past land uses within the site and on adjoining properties. The photographs reviewed are presented in the Lotsearch (2022) property report (*Annex B*). Selected photographs are presented in *Figure 3* to *Figure 9* of *Annex A*, with marked notations of site features and the ownership of various parts of the site at the time of each photograph.

#### 3.10 Historical Business Directory Listings

The Lotsearch (2022) Property Report (presented as *Annex B*) included an assessment of Universal Business Directories (UBD) listings for the period spanning 1950 to 1991. The search identified the following.

• Several NSW Government departments are recorded to have been based in the Lands building within the south west corner of the site.

16

- The 1982 UBD listing identifies two businesses that were situated in the commercial premises in the north west portion of the site. "Dubbo Blinds and Awnings" was situated in the commercial building at 130 Brisbane Street. A printer (C. Smith) was situated in the commercial building at 134 Brisbane Street.
- The property immediate north of the site (128 Brisbane Street) was listed as "Firestone Tyre Store" in the 1970 UBD listing. The business was listed as "Robertsons Tyre Service" in subsequent listing. This business remained at 128 Brisbane Street at the time of the PSI. Ground Doctor identified an inactive UPSS at the tyre store during the site inspection.
- The 1950 and 1961 UBD listings for 128 Brisbane Street indicated that the property had previously been occupied by "Dubbo Agricultural and General Engineering Works".
- "Central Motors" was listed at 126 Brisbane Street (approximately 23m north of the site) in the 1970 UBD. Business categories included motor garage, panel beaters, panel painters, motor car and truck sales, and motor accessories.
- "Baileys White Way garage" was listed in the 1950 UBD at 145 Darling Street, approximately 20m east of the site. Business categories of the listing include motor garages, engineers, panel beating and painting, hire cars, taxi proprietor, motor bus services, and tyre dealers and repairers. This business is believed to have been located on the eastern side of Carrington Avenue opposite the site, in the footprint of the current Dubbo Convention Centre.
- Dry cleaning businesses were listed in the 1950 UBD at two locations along Talbragar Street, approximately 40-50m north of the site.
- The building immediately south of the site (at 144 Brisbane Street) is listed as an electronic store between 1950 and 1970. In 1982 the address is listed as a music store.