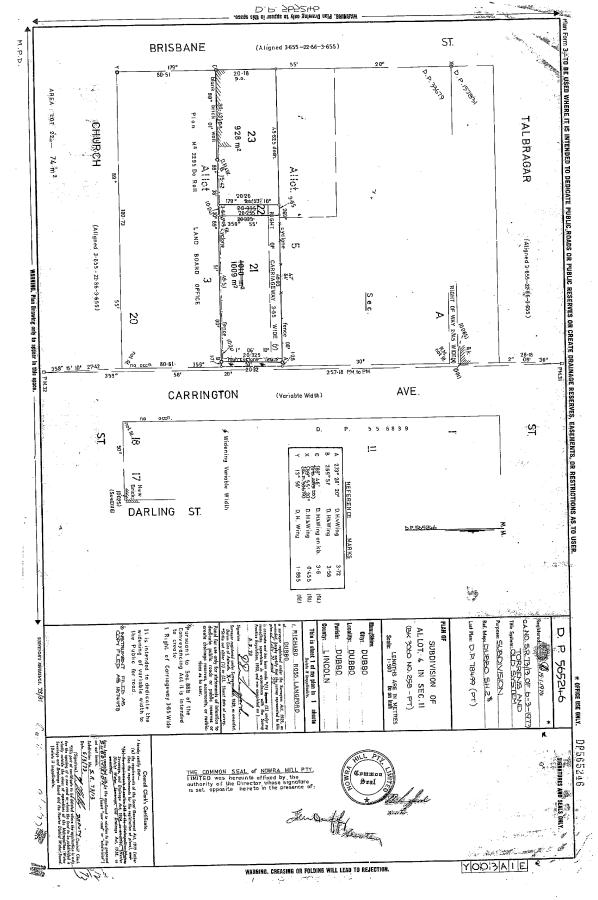

 Table 6: Summary of Ownership – Former Lot 1 DP 779572

Period Title Owner(s) (Lot 23 DP565246) 30 Jun 2005 Dubbo Properties Pty Ltd (ACN 109 967 768) 18 Feb 2001 Alice Margaret Blondell Alphonsus Robert Blondell McLaughlins Services Pty Ltd (ACN 069 776 530) Janet Parker Murray Innes Stafford Barbara Te Rauoriwa Stafford Margaret Carter-Lannstrom Stephanie Sheene U & D Trading Pty Ltd (ACN 010 248 905) Barry Scally 18 Feb 1998 Alice Margaret Blondell Alphonsus Robert Blondell McLaughlins Services Pty Ltd (ACN 069 776 530) James Parker Janet Parker Murray Innes Stafford Barbara Te Rauoriwa Stafford Margaret Carter-Lannstrom Stephanie Sheene U & D Trading Pty Ltd (ACN 010 248 905) Barry Scally 03 Aug 1988 Radio 2DU and Television Pty Ltd (ACN 000 355 760) 1988 to 2006 (various leases shown on Historical Folio 23/565246) (Lot 23 DP 565246 - CTVol 12333 Fol 2) 09 May 1988 Radio 2DU and Television Pty Ltd (ACN 000 355 760) 25 Apr 1974 Nowra Hill Pty Limited (Part Lot 4 Section 11 Town Dubbo - Area 39 1/2 Perches - CTVol 4561 Fol 2) 14 Sep 1972 Nowra Hill Pty Limited 04 Oct 1946 Permewan Wright Limited 31 Aug 1943 Mary Louisa Harvey, wife of Faulkner Hope Harvey, grazier 15 May 1936 Walter Henry Samuels, bookkeeper Albert Rain Samuels, civil servant 20 Jan 1933 Walter Henry Samuels, bookkeeper Albert Rain Samuels, civil servant Edward Henry Mumford, merchant 18 Jan 1933 James Samuels, freeholder (Lot 4 Section 11 Town Dubbo - Area 2 Roods - Conv Bk 87 No 490) 01 Apr 1864 James Samuels, freeholder

Table 7: Summary of Ownership – Former Lot 23 DP 565246

Historical ownership records indicate that the southern portion of the site was Crown Land or owned by the State of NSW (or equivalent) from at least the 1880's onwards. The existing lands building is believed to have been completed circa 1896 and remained at the site at the time of this PSI.