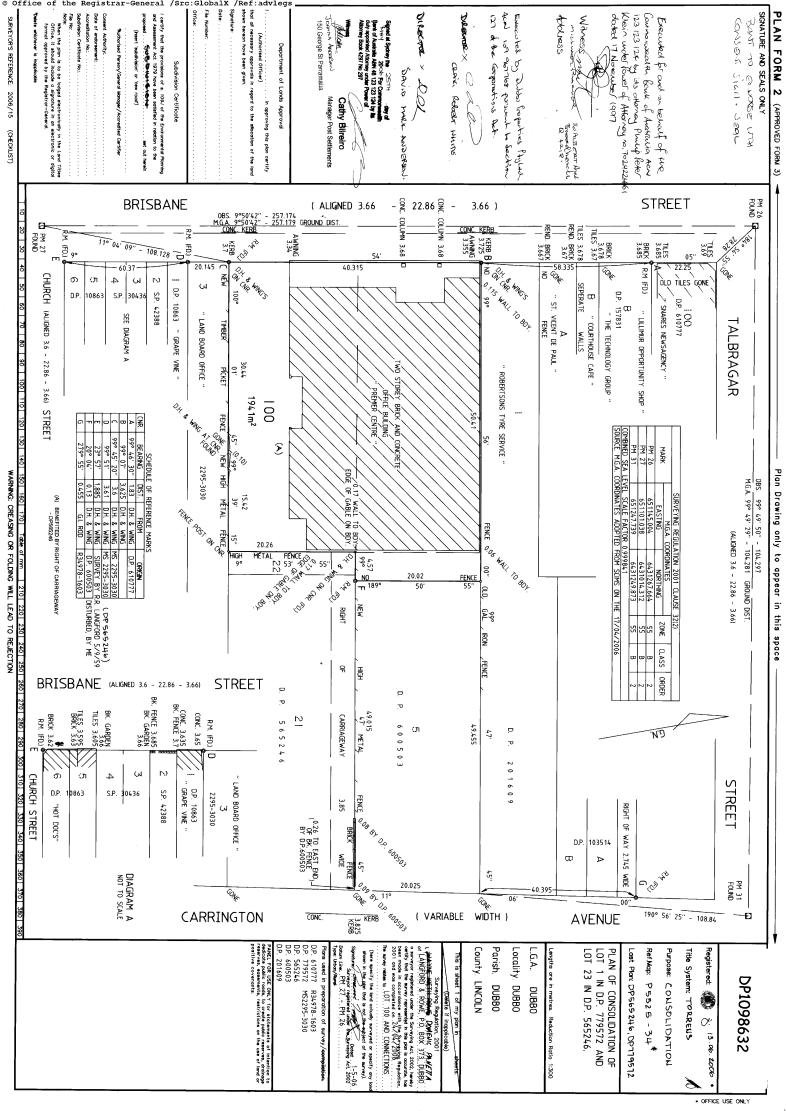

#### 2.1 The Site

The site is comprised of land with the following street addresses:

- 130 Brisbane Street, Dubbo, NSW.
- 142 Brisbane Street, Dubbo, NSW.
- 37-39 Carrington Avenue, Dubbo, NSW.

The site is comprised of Lot 3 and Lot 4 DP 1128529, Lot 21 and Lot 22 DP 565246 and Lot 100 DP 1098632

The site has an area of approximately 5109m<sup>2</sup>.

The site boundary is shown in *Figure 1* of *Annex A*.

The Dubbo Regional Local Environment Plan (LEP) 2022 indicates that the site and adjacent land is zoned "B3 Commercial Core". The "B3" zoning allows for a range of commercial / industrial use.

Site details are summarised in *Table 1*.

 Table 1: Summary of site Details

|                                                 | Description                                                                                                                                             |
|-------------------------------------------------|---------------------------------------------------------------------------------------------------------------------------------------------------------|
| Street Addresses:                               | <ul><li>130 Brisbane Street, Dubbo, NSW, 2830</li><li>142 Brisbane Street, Dubbo, NSW, 2830</li><li>37-39 Carrington Avenue, Dubbo, NSW, 2830</li></ul> |
| Lot and DP Numbers:                             | Lot 3 and Lot 4 DP 1128529<br>Lot 21 and Lot 22 DP 565246<br>Lot 100 DP 1098632                                                                         |
| Local Government Area:                          | Dubbo Regional Council                                                                                                                                  |
| Zoning                                          | B3 Commercial Core                                                                                                                                      |
| Geographical Coordinates (GDA2020 MGA Zone 55): | East 651173 North 6431113 (site centre)                                                                                                                 |

The site is comprised of five lots. The approximate cadastral boundaries within the site are shown in *Figure 2* of *Annex A*. *Figure 2* of *Annex A* also presents the history of ownership of each cadastral lot over time.