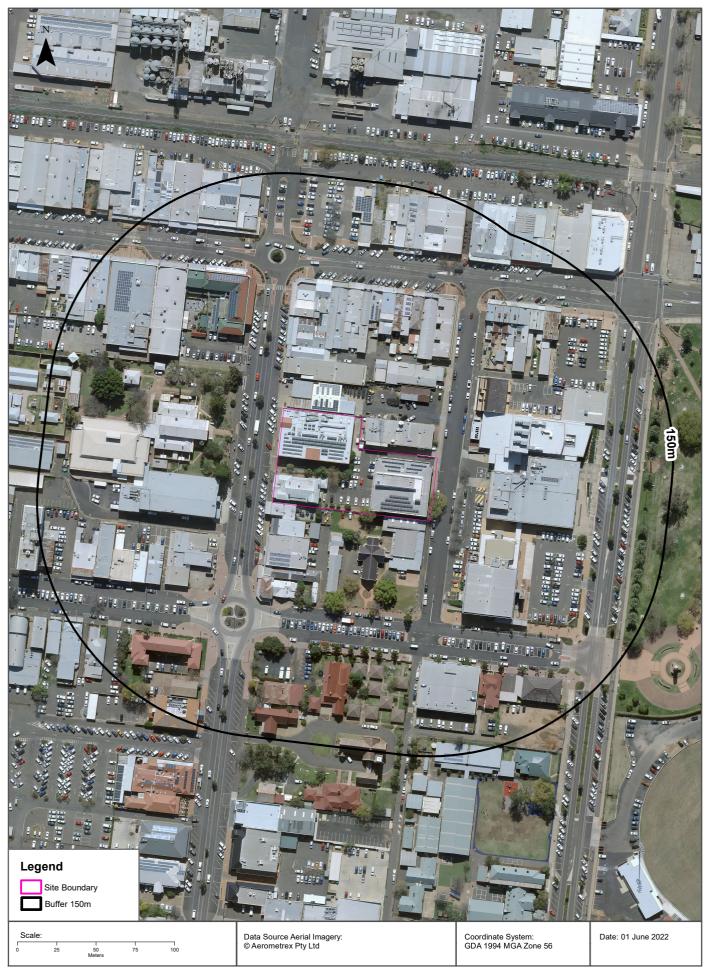

The site has an area of approximately 5109m<sup>2</sup>.

The site boundary is shown in *Figure 1* of *Annex A*.

The Dubbo Regional Local Environment Plan (LEP) 2022 indicates that the site and adjacent land is zoned "B3 Commercial Core". The "B3" zoning allows for a range of commercial / industrial use.

#### 2.2 Site Layout and Features

A site inspection was conducted by Mr James Morrow of Ground Doctor on 30 June 2022.

The site layout and features at the time of inspection are shown in *Figure 1* of *Annex A*. Photographs of the site taken during the site inspections are presented as *Annex E*.