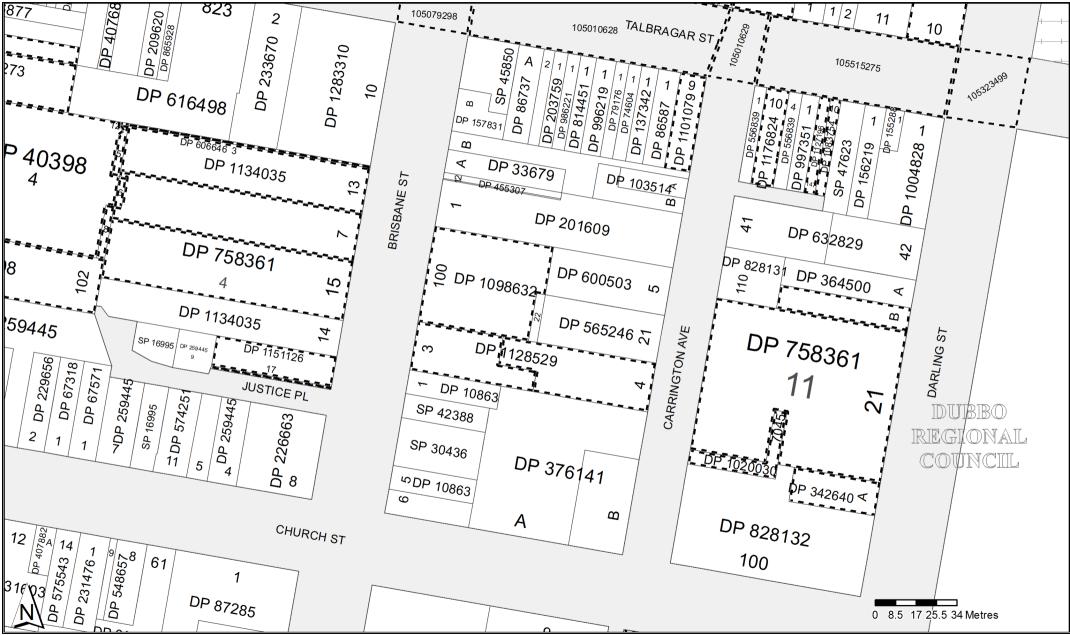

The site is comprised of five lots. The approximate cadastral boundaries within the site are shown in *Figure 2* of *Annex A*. *Figure 2* of *Annex A* also presents the history of ownership of each cadastral lot over time.

A summary of the history of land ownership of Lot 3 and Lot 4 DP 1128529 is presented in *Table 3*. These two lots were previously part of one larger lot that was subdivided in 2008 and was previously Crown Land. The two lots have since been under ownership of the State of NSW (or equivalent). This portion of the site is believed to have been in use as the Department of Lands (or equivalent) since the 1890's.

Table 3: Summary of Ownership – Lot 3 and Lot 4 DP 1128529

A summary of the history of land ownership of Lot 21 and Lot 22 DP 565246 is presented in *Table 4*. These two lots were previously part of a larger lot prior to its subdivision in 1972. The two lots have the same history of ownership with the exception of the period between 1990 to date, in which period both lots were owned by the State of NSW (or equivalent).

A summary of the history of land ownership of Lot 100 DP 10986323 is presented in *Table 5*. Lot 100 DP 10986323 was formed from the consolidation of two lots. The southern half of the lot was previously described as Lot 23 DP 565264 and the northern half was previously described as Lot 1 DP 779572. Historical ownership of former Lot 23 DP 565264 is summarised in *Table 6* and historical ownership of the former Lot 1 DP 779527 is summarised in *Table 7*.

Table 4: Summary of Ownership – Lot 21 and Lot 22 DP 565246

| Period                 | Title Owner(s)                                                                                                                                                    |  |  |  |
|------------------------|-------------------------------------------------------------------------------------------------------------------------------------------------------------------|--|--|--|
|                        | (Lot 21 and Lot 22 DP 565246)                                                                                                                                     |  |  |  |
| 3 October 1986 to date | Government Property NSW or State Property Authority or State of NSW<br>(Reserve 24309 for Public Building dedicated Government Gazette 27 Jun 1886)               |  |  |  |
| (1977 – 2017)          | (Special Lease 1977/2 Dubbo to State Superannuation Board)                                                                                                        |  |  |  |
|                        | (Lots 21 & 22 DP 565246 – Conv Bk 3144 No 435)                                                                                                                    |  |  |  |
| 22 March 1974          | The Minister for Public Works<br>As constructing authority)                                                                                                       |  |  |  |
|                        | (Part Allotment 4 Section 11 Town Dubbo and other lands – Conv Bk 3060 No 258)                                                                                    |  |  |  |
| 3 May 1972             | Nowra Hill Pty Ltd                                                                                                                                                |  |  |  |
|                        | (Part Allotment 4 Section 11 Town Dubbo – Area 1 Rood 1 Perch – Conv Bk 2398 No 89)                                                                               |  |  |  |
| 9 November 1955        | Permewan Wright Limited<br>(formerly Permewan Wright and Company Limited)                                                                                         |  |  |  |
|                        | (Part Allotment 4 Section 11 Town Dubbo – Area 1 Rood 1 Perch – Conv Bk 2257 No 574)                                                                              |  |  |  |
| 15 July 1953           | Elizabeth Joan Mason, wife of George Richard Mason, engineer's fitter                                                                                             |  |  |  |
|                        | (Part Allotment 4 Section 11 Town Dubbo – Area 1 Rood 1 Perch – Conv Bk 1999 No 982)                                                                              |  |  |  |
| 5 September 1946       | William George Bruce, steward                                                                                                                                     |  |  |  |
|                        | (Part Allotment 4 Section 11 Town Dubbo – Area 1 Rood 1 Perch – Conv Bk 1952 No 528)                                                                              |  |  |  |
| 2 October 1944         | Rose Hannah Bruce, widow                                                                                                                                          |  |  |  |
|                        | (Part Allotment 4 Section 11 Town Dubbo – Area 1 Rood 1 Perch – Conv Bk 1607 No 13)                                                                               |  |  |  |
| 21 July 1930           | Norman Anlezark, labourer                                                                                                                                         |  |  |  |
| 18 May 1927            | Edward Henry Mumford, merchant / executor<br>Albert Rain Samuels, district forester / executor<br>Walter Henry Samuels, clerk / executor<br>James Samuels, estate |  |  |  |
|                        | (Allotment 4 Section 11 Town Dubbo – Conv Bk 490 No 87)                                                                                                           |  |  |  |
| 01 Apr 1864            | James Samuels, grazier                                                                                                                                            |  |  |  |