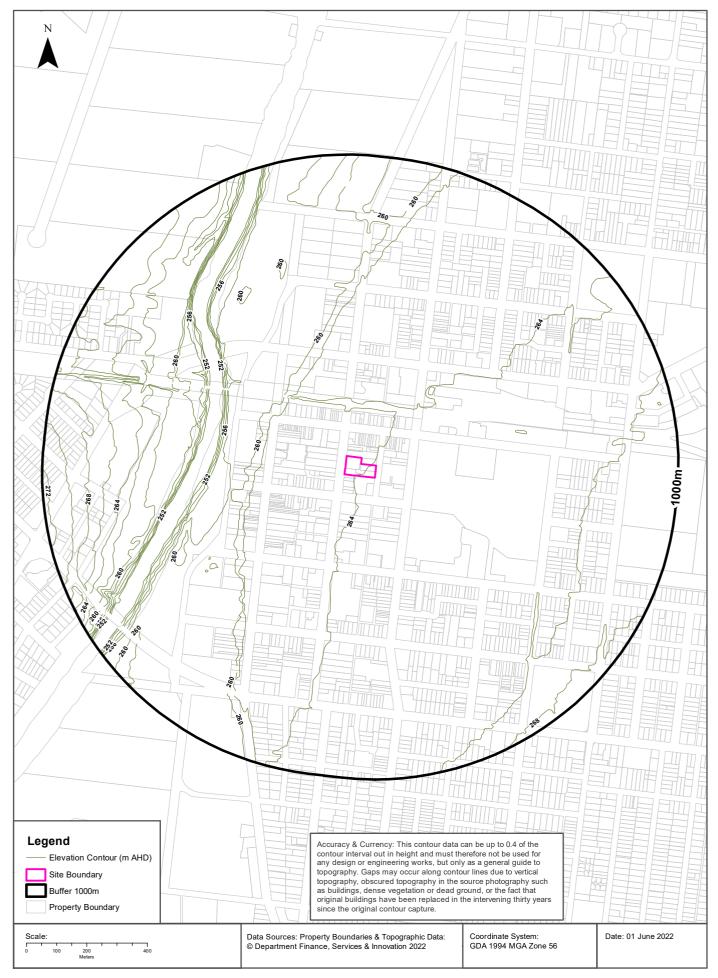

#### 2.4 Topography and Hydrology

The site was situated on the alluvial floodplain of Macquarie River.

Surface elevation data presented in Lotsearch (2022) indicates that the average site elevation was approximately 264m above the Australian Height Datum (AHD). The site sloped gently (<2%) to the west north west toward Macquarie River, which was situated approximately 410m west north west of the site at its closest point. During typical flow, the Macquarie River has an elevation of approximately 250m AHD at the closest point to the site.