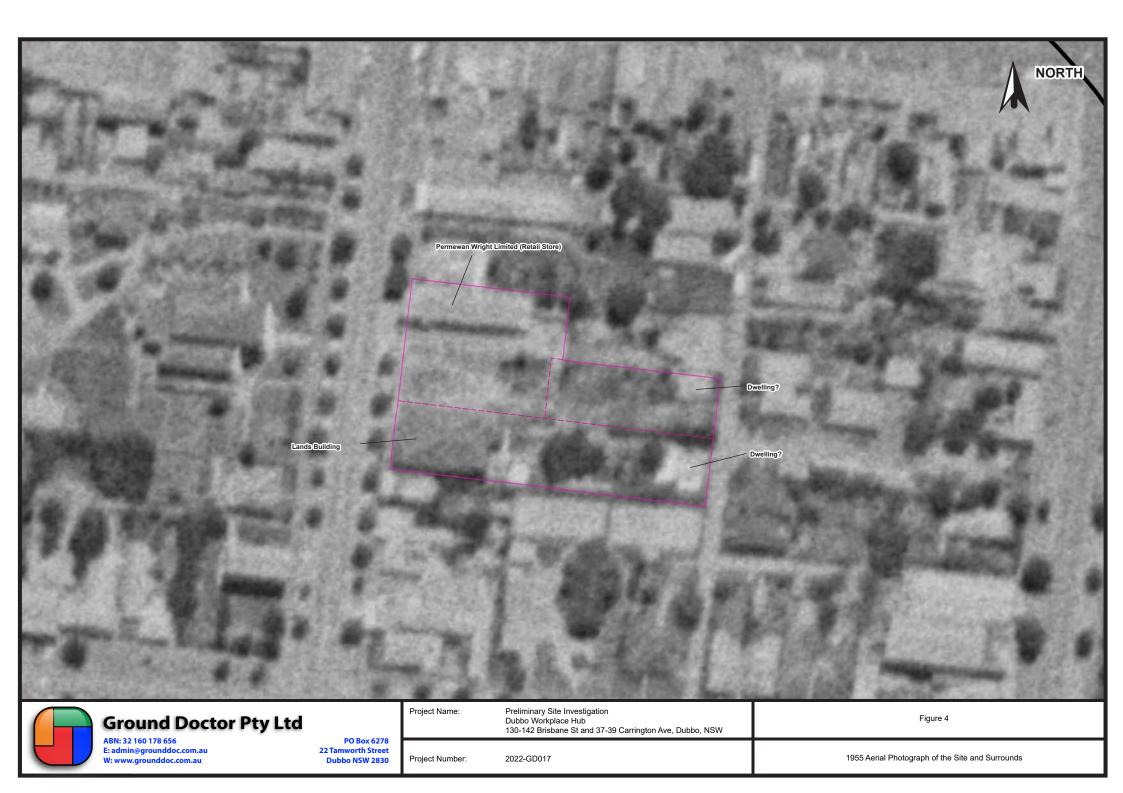

The 1955 aerial photograph (see *Figure 4* of *Annex A*) is not clear. The southern portion of the site appears to be consistent with the appearance in the 1944 aerial photo. The Permewan Wright Limited building remains in the north west corner of the site. The central eastern portion of the site appears to remain a residential property. The central western portion of the site appears to have been cleared (this appeared to be a residential property in the 1944 photograph). Land title records indicate the central western portion of the site was purchased by Permewan Wright Limited in 1946. This part of the site may have been utilised as an open yard for storage of bulky goods to compliment the retail premises in the north west corner of the site.