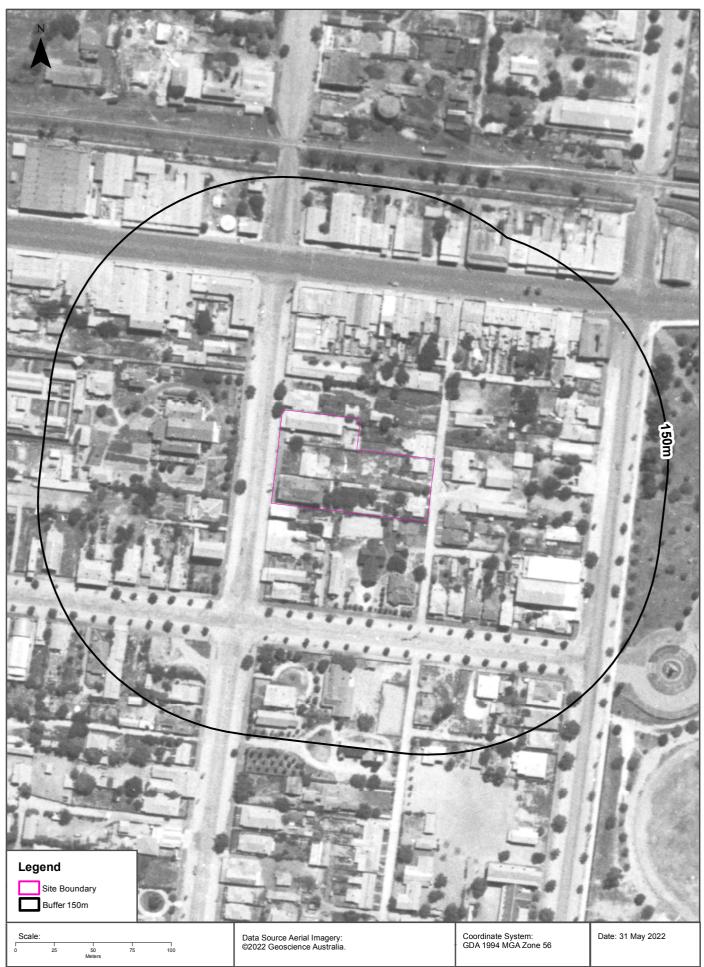

#### 3.2 Aerial Photography Review

Ground Doctor reviewed aerial photographs of the site dated 1944, 1955, 1964, 1971, 1980, 1991, 2001, 2006, 2011, 2016 and 2020 to assess past land uses within the site and on adjoining properties. The photographs reviewed are presented in the Lotsearch (2022) property report (*Annex B*). Selected photographs are presented in *Figure 3* to *Figure 9* of *Annex A*, with marked notations of site features and the ownership of various parts of the site at the time of each photograph.

There are no notable changes to the site layout in the 2001, 2006, 2011, 2016 and 2022 aerial photographs. The 2011 aerial photo is presented as *Figure 9* of *Annex A*). The 2020 aerial photograph is shown in *Figure 1* of *Annex A*.