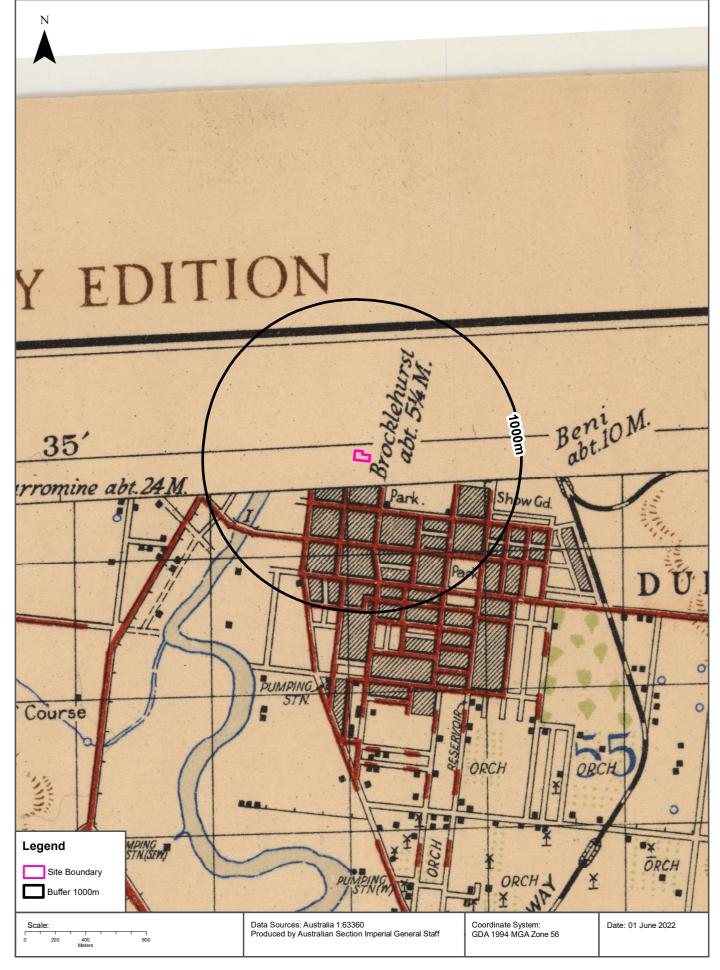

#### 3.2 Aerial Photography Review

Ground Doctor reviewed aerial photographs of the site dated 1944, 1955, 1964, 1971, 1980, 1991, 2001, 2006, 2011, 2016 and 2020 to assess past land uses within the site and on adjoining properties. The photographs reviewed are presented in the Lotsearch (2022) property report (*Annex B*). Selected photographs are presented in *Figure 3* to *Figure 9* of *Annex A*, with marked notations of site features and the ownership of various parts of the site at the time of each photograph.

The 1955 aerial photograph (see *Figure 4* of *Annex A*) is not clear. The southern portion of the site appears to be consistent with the appearance in the 1944 aerial photo. The Permewan Wright Limited building remains in the north west corner of the site. The central eastern portion of the site appears to remain a residential property. The central western portion of the site appears to have been cleared (this appeared to be a residential property in the 1944 photograph). Land title records indicate the central western portion of the site was purchased by Permewan Wright Limited in 1946. This part of the site may have been utilised as an open yard for storage of bulky goods to compliment the retail premises in the north west corner of the site.