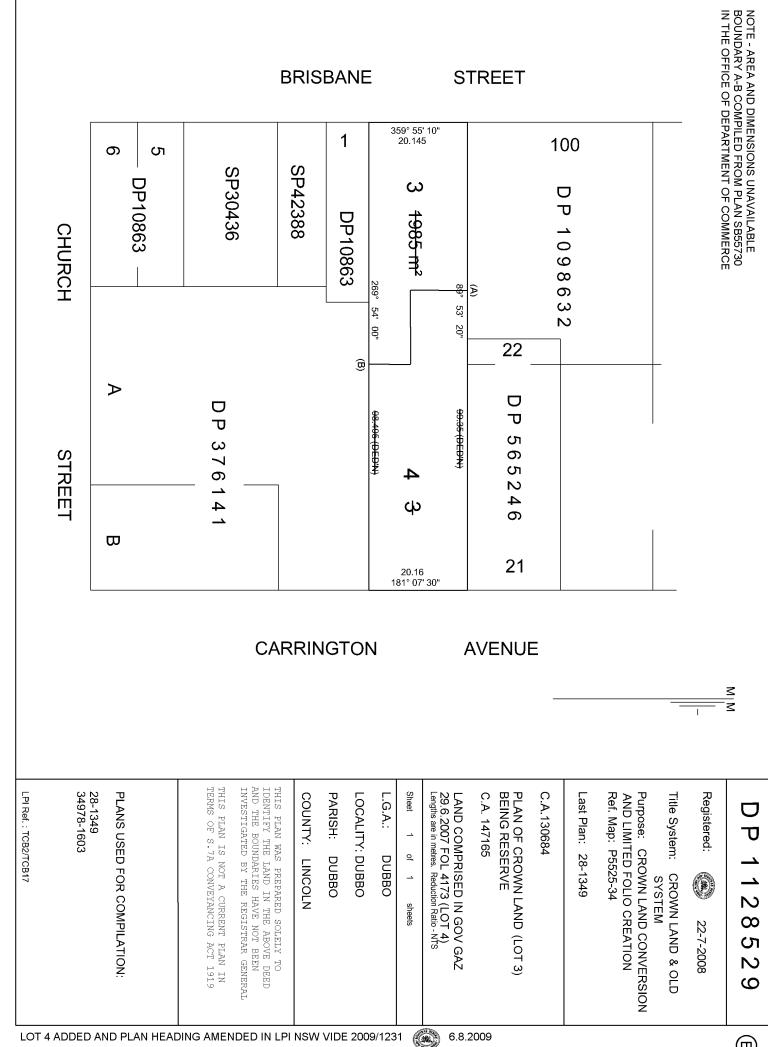

#### 2.1 The Site

The site is comprised of land with the following street addresses:

- 130 Brisbane Street, Dubbo, NSW.
- 142 Brisbane Street, Dubbo, NSW.
- 37-39 Carrington Avenue, Dubbo, NSW.

The site is comprised of Lot 3 and Lot 4 DP 1128529, Lot 21 and Lot 22 DP 565246 and Lot 100 DP 1098632

A summary of the history of land ownership of Lot 100 DP 10986323 is presented in *Table 5*. Lot 100 DP 10986323 was formed from the consolidation of two lots. The southern half of the lot was previously described as Lot 23 DP 565264 and the northern half was previously described as Lot 1 DP 779572. Historical ownership of former Lot 23 DP 565264 is summarised in *Table 6* and historical ownership of the former Lot 1 DP 779527 is summarised in *Table 7*.

#### Table 5: Summary of Ownership – Lot 100 DP 1098632

| Period                   | Title Owner(s)                                                                                       |  |  |
|--------------------------|------------------------------------------------------------------------------------------------------|--|--|
|                          | (Lot 100 DP 1098632)                                                                                 |  |  |
| 12 February 2013 to date | Government Property NSW                                                                              |  |  |
| 28 November 2008         | State Property Authority                                                                             |  |  |
| 23 June 2006             | The Minister Administering the Public Works Act.<br>(on behalf of Treasury Crown Property portfolio) |  |  |