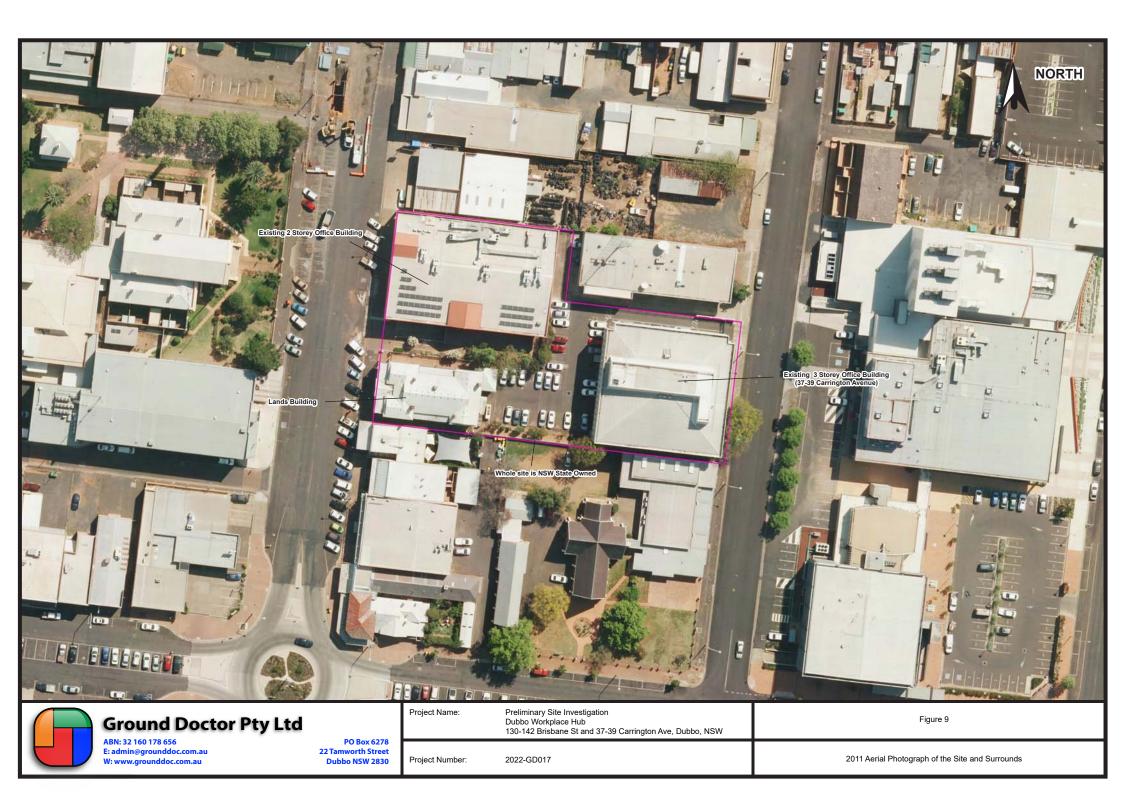

There are no notable changes to the site layout in the 2001, 2006, 2011, 2016 and 2022 aerial photographs. The 2011 aerial photo is presented as *Figure 9* of *Annex A*). The 2020 aerial photograph is shown in *Figure 1* of *Annex A*.