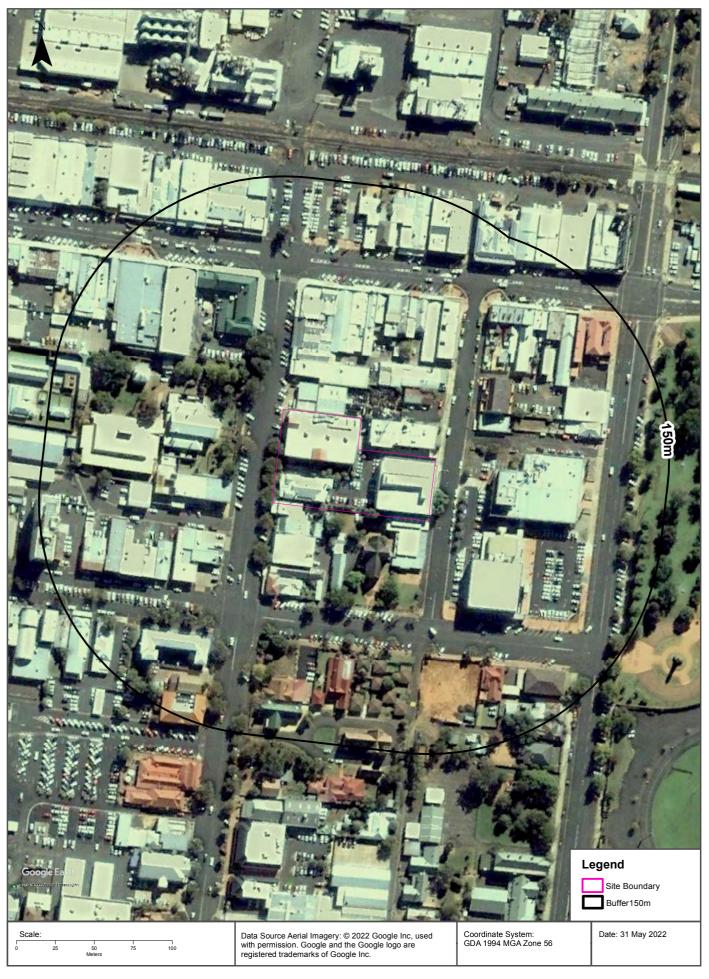

### 1 Introduction

Ground Doctor Pty Ltd (Ground Doctor) was commissioned by the NSW Department of Planning, Environment (NSW DPE) Property NSW to conduct a Preliminary Site Investigation (PSI) of the Dubbo Workplace Hub (the site). The site boundary is shown in *Figure 1* of *Annex A*. The site is comprised of three standalone properties which are:

The site has an area of approximately 5109m<sup>2</sup>.

The site boundary is shown in *Figure 1* of *Annex A*.

The Dubbo Regional Local Environment Plan (LEP) 2022 indicates that the site and adjacent land is zoned "B3 Commercial Core". The "B3" zoning allows for a range of commercial / industrial use.

#### 2.2 Site Layout and Features

A site inspection was conducted by Mr James Morrow of Ground Doctor on 30 June 2022.

The site layout and features at the time of inspection are shown in *Figure 1* of *Annex A*. Photographs of the site taken during the site inspections are presented as *Annex E*.