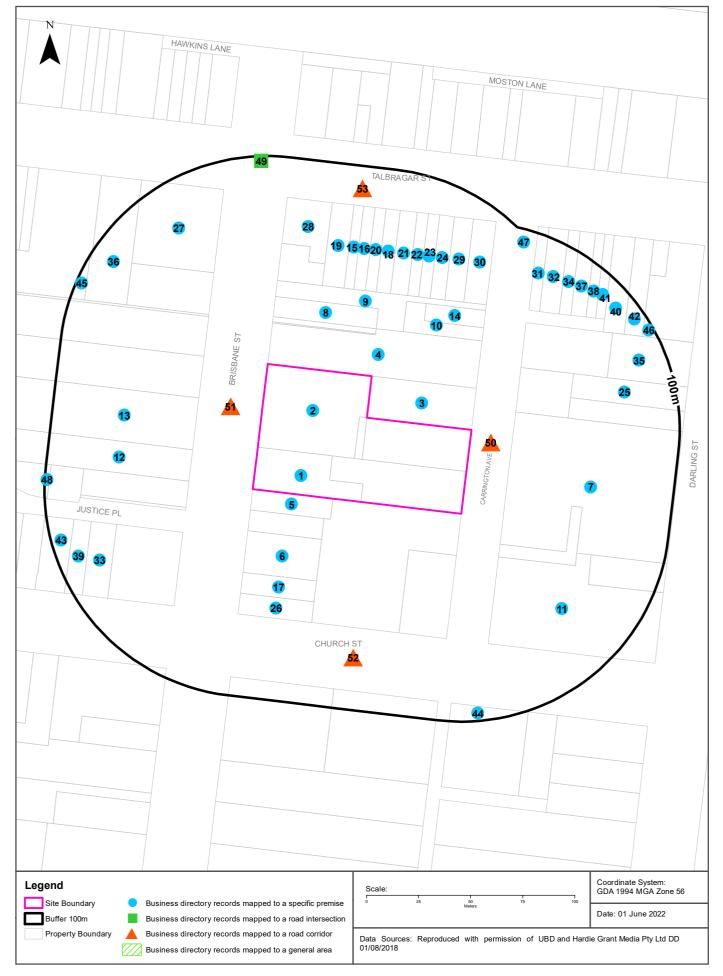

#### 3.10 Historical Business Directory Listings

The Lotsearch (2022) Property Report (presented as *Annex B*) included an assessment of Universal Business Directories (UBD) listings for the period spanning 1950 to 1991. The search identified the following.

• Several NSW Government departments are recorded to have been based in the Lands building within the south west corner of the site.

16

- The 1982 UBD listing identifies two businesses that were situated in the commercial premises in the north west portion of the site. "Dubbo Blinds and Awnings" was situated in the commercial building at 130 Brisbane Street. A printer (C. Smith) was situated in the commercial building at 134 Brisbane Street.
- The property immediate north of the site (128 Brisbane Street) was listed as "Firestone Tyre Store" in the 1970 UBD listing. The business was listed as "Robertsons Tyre Service" in subsequent listing. This business remained at 128 Brisbane Street at the time of the PSI. Ground Doctor identified an inactive UPSS at the tyre store during the site inspection.
- The 1950 and 1961 UBD listings for 128 Brisbane Street indicated that the property had previously been occupied by "Dubbo Agricultural and General Engineering Works".
- "Central Motors" was listed at 126 Brisbane Street (approximately 23m north of the site) in the 1970 UBD. Business categories included motor garage, panel beaters, panel painters, motor car and truck sales, and motor accessories.
- "Baileys White Way garage" was listed in the 1950 UBD at 145 Darling Street, approximately 20m east of the site. Business categories of the listing include motor garages, engineers, panel beating and painting, hire cars, taxi proprietor, motor bus services, and tyre dealers and repairers. This business is believed to have been located on the eastern side of Carrington Avenue opposite the site, in the footprint of the current Dubbo Convention Centre.
- Dry cleaning businesses were listed in the 1950 UBD at two locations along Talbragar Street, approximately 40-50m north of the site.
- The building immediately south of the site (at 144 Brisbane Street) is listed as an electronic store between 1950 and 1970. In 1982 the address is listed as a music store.